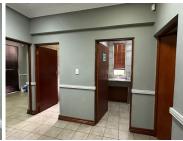

## 12,750 pm

TECHNO-LINK OFFFICE PARK| REGENCY DRIVE| ROUTE 21 BUSINESS PARK| CENTURION

102 m<sup>2</sup>

TECHNO-LINK OFFICE PARK| 102 SQUARE METER COMMERCIAL UNIT TO LET| REGENCY DRIVE| CENTURION

Techno-link Office park is located on Regency Drive in the hub of opportunities Route 21 Business Park, Centurion. This 102 square meter A-grade commercial unit is located within Techno Link Office Park. It presents a reception area, open plan office, private offices with a boardroom, kitchen, and male//female ablution facilities. This neat commercial unit boasts it corporate finishes such as neat laminated and tiled flooring, air conditioning, fibre connectivity.