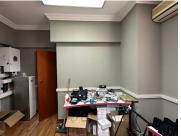

## 12,750 pm

TECHNO-LINK OFFFICE PARK| REGENCY DRIVE| ROUTE 21 BUSINESS PARK| CENTURION

102 m<sup>2</sup>

TECHNO-LINK OFFICE PARK| 102 SQUARE METER COMMERCIAL UNIT TO LET| REGENCY DRIVE| CENTURION

Techno-link Office park is located on Regency Drive in the hub of opportunities Route 21 Business Park, Centurion. This 102 square meter A-grade commercial unit is located within Techno Link Office Park. It presents a reception area, open plan office, private offices with a boardroom, kitchen, and male//female ablution facilities. This neat commercial unit boasts it corporate finishes such as neat laminated and tiled flooring, air conditioning, fibre connectivity.