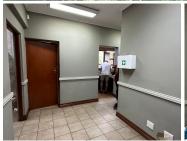

## 12,750 pm

TECHNO-LINK OFFFICE PARK| REGENCY DRIVE| ROUTE 21 BUSINESS PARK| CENTURION

102 m<sup>2</sup>

TECHNO-LINK OFFICE PARK| 102 SQUARE METER COMMERCIAL UNIT TO LET| REGENCY DRIVE| CENTURION

Techno-link Office park is located on Regency Drive in the hub of opportunities Route 21 Business Park, Centurion. This 102 square meter A-grade commercial unit is located within Techno Link Office Park. It presents a reception area, open plan office, private offices with a boardroom, kitchen, and male//female ablution facilities. This neat commercial unit boasts it corporate finishes such as neat laminated and tiled flooring, air conditioning, fibre connectivity.