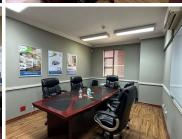

## 12,750 pm

TECHNO-LINK OFFFICE PARK| REGENCY DRIVE| ROUTE 21 BUSINESS PARK| CENTURION

102 m<sup>2</sup>

TECHNO-LINK OFFICE PARK| 102 SQUARE METER COMMERCIAL UNIT TO LET| REGENCY DRIVE| CENTURION

Techno-link Office park is located on Regency Drive in the hub of opportunities Route 21 Business Park, Centurion. This 102 square meter A-grade commercial unit is located within Techno Link Office Park. It presents a reception area, open plan office, private offices with a boardroom, kitchen, and male//female ablution facilities. This neat commercial unit boasts it corporate finishes such as neat laminated and tiled flooring, air conditioning, fibre connectivity.