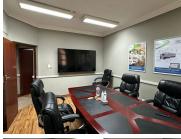

## 12,750 pm

TECHNO-LINK OFFFICE PARK| REGENCY DRIVE| ROUTE 21 BUSINESS PARK| CENTURION

102 m<sup>2</sup>

TECHNO-LINK OFFICE PARK| 102 SQUARE METER COMMERCIAL UNIT TO LET| REGENCY DRIVE| CENTURION

Techno-link Office park is located on Regency Drive in the hub of opportunities Route 21 Business Park, Centurion. This 102 square meter A-grade commercial unit is located within Techno Link Office Park. It presents a reception area, open plan office, private offices with a boardroom, kitchen, and male//female ablution facilities. This neat commercial unit boasts it corporate finishes such as neat laminated and tiled flooring, air conditioning, fibre connectivity.