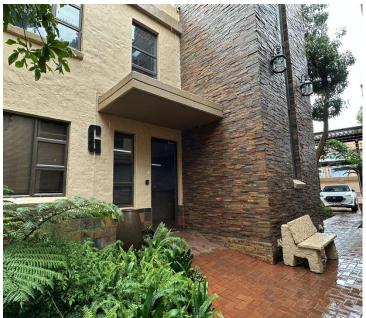

## 12,750 pm

TECHNO-LINK OFFFICE PARK| REGENCY DRIVE| ROUTE 21 BUSINESS PARK| CENTURION

102 m<sup>2</sup>

TECHNO-LINK OFFICE PARK| 102 SQUARE METER COMMERCIAL UNIT TO LET| REGENCY DRIVE| CENTURION

Techno-link Office park is located on Regency Drive in the hub of opportunities Route 21 Business Park, Centurion. This 102 square meter A-grade commercial unit is located within Techno Link Office Park. It presents a reception area, open plan office, private offices with a boardroom, kitchen, and male//female ablution facilities. This neat commercial unit boasts it corporate finishes such as neat laminated and tiled flooring, air conditioning, fibre connectivity.

Route 21 Corporate park. It has exposure onto the R21 highway as well as easy access. The rental amount includes rates and taxes, operational costs and parking. The park has twenty four hour security and the office building is access controlled. The park has a braai area subject to booking and cleaning of the facility can also be arranged. The park is located just twenty minuted from OR Tambo and other amenities. It has easy access to and from several main arterial roads and highways.