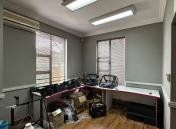

## 12,750 pm

TECHNO-LINK OFFFICE PARK| REGENCY DRIVE| ROUTE 21 BUSINESS PARK| CENTURION

102 m<sup>2</sup>

TECHNO-LINK OFFICE PARK| 102 SQUARE METER COMMERCIAL UNIT TO LET| REGENCY DRIVE| CENTURION

Techno-link Office park is located on Regency Drive in the hub of opportunities Route 21 Business Park, Centurion. This 102 square meter A-grade commercial unit is located within Techno Link Office Park. It presents a reception area, open plan office, private offices with a boardroom, kitchen, and male//female ablution facilities. This neat commercial unit boasts it corporate finishes such as neat laminated and tiled flooring, air conditioning, fibre connectivity.