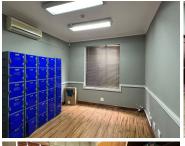

## 12,750 pm

TECHNO-LINK OFFFICE PARK| REGENCY DRIVE| ROUTE 21 BUSINESS PARK| CENTURION

102 m<sup>2</sup>

TECHNO-LINK OFFICE PARK| 102 SQUARE METER COMMERCIAL UNIT TO LET| REGENCY DRIVE| CENTURION

Techno-link Office park is located on Regency Drive in the hub of opportunities Route 21 Business Park, Centurion. This 102 square meter A-grade commercial unit is located within Techno Link Office Park. It presents a reception area, open plan office, private offices with a boardroom, kitchen, and male//female ablution facilities. This neat commercial unit boasts it corporate finishes such as neat laminated and tiled flooring, air conditioning, fibre connectivity.