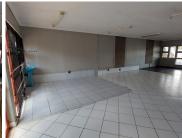

## 8,044 pm

VALHOF SHOPPING CENTRE | VINDHELLA ROAD | VALHALLA | CENTURION

71 m<sup>2</sup>

VALHOF SHOPPING CENTRE | 71 SQUARE METER RETAIL SPACE TO LET | VINDHELLA ROAD | VALHALLA | CENTURION

Valhof Shopping Centre is perfectly located at 35 Vinhella Street based in Valhalla, Centurion. The suburb of Valhalla which is situated to the North of Centurion is one of the more established areas of Pretoria. The 71 square meter consist of a reception area, 2 open plan workspace with 2 closed offices and a storage space. The Valhof Shopping Centre offers communal male/female ablutions. The working space is fitted with tiled and carpeted flooring and windows, allowing natural light to brighten up the unit.