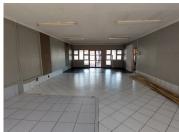

## 8,044 pm

VALHOF SHOPPING CENTRE | VINDHELLA ROAD | VALHALLA | CENTURION

71 m<sup>2</sup>

VALHOF SHOPPING CENTRE | 71 SQUARE METER RETAIL SPACE TO LET | VINDHELLA ROAD | VALHALLA | CENTURION

Valhof Shopping Centre is perfectly located at 35 Vinhella Street based in Valhalla, Centurion. The suburb of Valhalla which is situated to the North of Centurion is one of the more established areas of Pretoria. The 71 square meter consist of a reception area, 2 open plan workspace with 2 closed offices and a storage space. The Valhof Shopping Centre offers communal male/female ablutions. The working space is fitted with tiled and carpeted flooring and windows, allowing natural light to brighten up the unit.