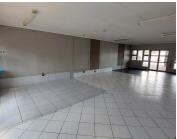

## 8,044 pm

VALHOF SHOPPING CENTRE | VINDHELLA ROAD | VALHALLA | CENTURION

71 m<sup>2</sup>

VALHOF SHOPPING CENTRE | 71 SQUARE METER RETAIL SPACE TO LET | VINDHELLA ROAD | VALHALLA | CENTURION

Valhof Shopping Centre is perfectly located at 35 Vinhella Street based in Valhalla, Centurion. The suburb of Valhalla which is situated to the North of Centurion is one of the more established areas of Pretoria. The 71 square meter consist of a reception area, 2 open plan workspace with 2 closed offices and a storage space. The Valhof Shopping Centre offers communal male/female ablutions. The working space is fitted with tiled and carpeted flooring and windows, allowing natural light to brighten up the unit.