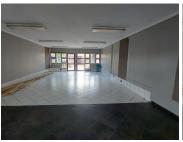

## 8,044 pm

VALHOF SHOPPING CENTRE | VINDHELLA ROAD | VALHALLA | CENTURION

71 m<sup>2</sup>

VALHOF SHOPPING CENTRE | 71 SQUARE METER RETAIL SPACE TO LET | VINDHELLA ROAD | VALHALLA | CENTURION

Valhof Shopping Centre is perfectly located at 35 Vinhella Street based in Valhalla, Centurion. The suburb of Valhalla which is situated to the North of Centurion is one of the more established areas of Pretoria. The 71 square meter consist of a reception area, 2 open plan workspace with 2 closed offices and a storage space. The Valhof Shopping Centre offers communal male/female ablutions. The working space is fitted with tiled and carpeted flooring and windows, allowing natural light to brighten up the unit.