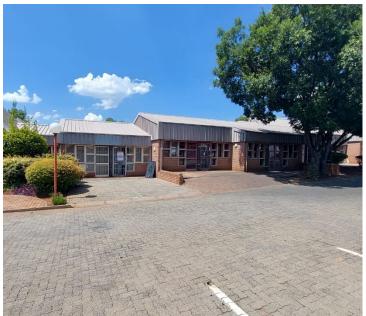

## 8,044 pm

VALHOF SHOPPING CENTRE | VINDHELLA ROAD | VALHALLA | CENTURION

71 m<sup>2</sup>

VALHOF SHOPPING CENTRE | 71 SQUARE METER RETAIL SPACE TO LET | VINDHELLA ROAD | VALHALLA | CENTURION

Valhof Shopping Centre is perfectly located at 35 Vinhella Street based in Valhalla, Centurion. The suburb of Valhalla which is situated to the North of Centurion is one of the more established areas of Pretoria. The 71 square meter consist of a reception area, 2 open plan workspace with 2 closed offices and a storage space. The Valhof Shopping Centre offers communal male/female ablutions. The working space is fitted with tiled and carpeted flooring and windows, allowing natural light to brighten up the unit.