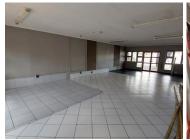

## 8,044 pm

VALHOF SHOPPING CENTRE | VINDHELLA ROAD | VALHALLA | CENTURION

71 m<sup>2</sup>

VALHOF SHOPPING CENTRE | 71 SQUARE METER RETAIL SPACE TO LET | VINDHELLA ROAD | VALHALLA | CENTURION

Valhof Shopping Centre is perfectly located at 35 Vinhella Street based in Valhalla, Centurion. The suburb of Valhalla which is situated to the North of Centurion is one of the more established areas of Pretoria. The 71 square meter consist of a reception area, 2 open plan workspace with 2 closed offices and a storage space. The Valhof Shopping Centre offers communal male/female ablutions. The working space is fitted with tiled and carpeted flooring and windows, allowing natural light to brighten up the unit.