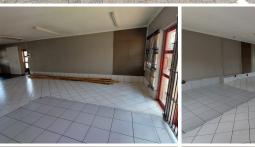

## 8,044 pm

VALHOF SHOPPING CENTRE | VINDHELLA ROAD | VALHALLA | CENTURION

71 m<sup>2</sup>

VALHOF SHOPPING CENTRE | 71 SQUARE METER RETAIL SPACE TO LET | VINDHELLA ROAD | VALHALLA | CENTURION

Valhof Shopping Centre is perfectly located at 35 Vinhella Street based in Valhalla, Centurion. The suburb of Valhalla which is situated to the North of Centurion is one of the more established areas of Pretoria. The 71 square meter consist of a reception area, 2 open plan workspace with 2 closed offices and a storage space. The Valhof Shopping Centre offers communal male/female ablutions. The working space is fitted with tiled and carpeted flooring and windows, allowing natural light to brighten up the unit.