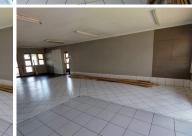

## 8,044 pm

VALHOF SHOPPING CENTRE | VINDHELLA ROAD | VALHALLA | CENTURION

71 m<sup>2</sup>

VALHOF SHOPPING CENTRE | 71 SQUARE METER RETAIL SPACE TO LET | VINDHELLA ROAD | VALHALLA | CENTURION

Valhof Shopping Centre is perfectly located at 35 Vinhella Street based in Valhalla, Centurion. The suburb of Valhalla which is situated to the North of Centurion is one of the more established areas of Pretoria. The 71 square meter consist of a reception area, 2 open plan workspace with 2 closed offices and a storage space. The Valhof Shopping Centre offers communal male/female ablutions. The working space is fitted with tiled and carpeted flooring and windows, allowing natural light to brighten up the unit.