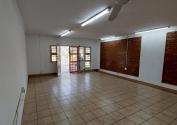

## 9,964 pm

VALHOF SHOPPING CENTRE | VINHELLA ROAD | VALHALLA | CENTURION

65 m<sup>2</sup>

VALHOF SHOPPING CENTRE | 65 SQUARE METER RETAIL SPACE TO LET | VINDHELLA STREET | VALHALLA | CENTURION

Valhof Shopping Centre is perfectly located at 35 Vindhella Street based in Valhalla, Centurion. The suburb of Valhalla which is situated to the North of Centurion is one of the more established areas of Pretoria. The 65 square meter open workspace. The Valhof Shopping Centre offers communal male/female ablutions. The working space is fitted with tiled flooring and windows, allowing natural light to brighten up the office. The unit has large front doors to allow for a better traffic flow in and out of the store and will bring enough of natural light to enhance the area.