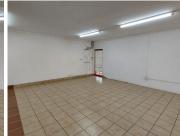

## 9,964 pm

VALHOF SHOPPING CENTRE | VINHELLA ROAD | VALHALLA | CENTURION

65 m<sup>2</sup>

VALHOF SHOPPING CENTRE | 65 SQUARE METER RETAIL SPACE TO LET | VINDHELLA STREET | VALHALLA | CENTURION

Valhof Shopping Centre is perfectly located at 35 Vindhella Street based in Valhalla, Centurion. The suburb of Valhalla which is situated to the North of Centurion is one of the more established areas of Pretoria. The 65 square meter open workspace. The Valhof Shopping Centre offers communal male/female ablutions. The working space is fitted with tiled flooring and windows, allowing natural light to brighten up the office. The unit has large front doors to allow for a better traffic flow in and out of the store and will bring enough of natural light to enhance the area.