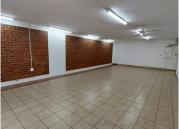

## 9,964 pm

VALHOF SHOPPING CENTRE | VINHELLA ROAD | VALHALLA | CENTURION

65 m<sup>2</sup>

VALHOF SHOPPING CENTRE | 65 SQUARE METER RETAIL SPACE TO LET | VINDHELLA STREET | VALHALLA | CENTURION

Valhof Shopping Centre is perfectly located at 35 Vindhella Street based in Valhalla, Centurion. The suburb of Valhalla which is situated to the North of Centurion is one of the more established areas of Pretoria. The 65 square meter open workspace. The Valhof Shopping Centre offers communal male/female ablutions. The working space is fitted with tiled flooring and windows, allowing natural light to brighten up the office. The unit has large front doors to allow for a better traffic flow in and out of the store and will bring enough of natural light to enhance the area.