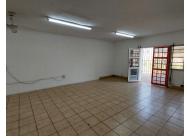

## 9,964 pm

VALHOF SHOPPING CENTRE | VINHELLA ROAD | VALHALLA | CENTURION

65 m<sup>2</sup>

VALHOF SHOPPING CENTRE | 65 SQUARE METER RETAIL SPACE TO LET | VINDHELLA STREET | VALHALLA | CENTURION

Valhof Shopping Centre is perfectly located at 35 Vindhella Street based in Valhalla, Centurion. The suburb of Valhalla which is situated to the North of Centurion is one of the more established areas of Pretoria. The 65 square meter open workspace. The Valhof Shopping Centre offers communal male/female ablutions. The working space is fitted with tiled flooring and windows, allowing natural light to brighten up the office. The unit has large front doors to allow for a better traffic flow in and out of the store and will bring enough of natural light to enhance the area.