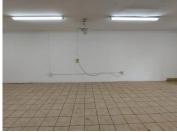

## 9,964 pm

VALHOF SHOPPING CENTRE | VINHELLA ROAD | VALHALLA | CENTURION

65 m<sup>2</sup>

VALHOF SHOPPING CENTRE | 65 SQUARE METER RETAIL SPACE TO LET | VINDHELLA STREET | VALHALLA | CENTURION

Valhof Shopping Centre is perfectly located at 35 Vindhella Street based in Valhalla, Centurion. The suburb of Valhalla which is situated to the North of Centurion is one of the more established areas of Pretoria. The 65 square meter open workspace. The Valhof Shopping Centre offers communal male/female ablutions. The working space is fitted with tiled flooring and windows, allowing natural light to brighten up the office. The unit has large front doors to allow for a better traffic flow in and out of the store and will bring enough of natural light to enhance the area.