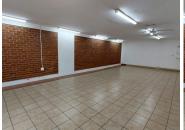

## 9,964 pm

VALHOF SHOPPING CENTRE | VINHELLA ROAD | VALHALLA | CENTURION

65 m<sup>2</sup>

VALHOF SHOPPING CENTRE | 65 SQUARE METER RETAIL SPACE TO LET | VINDHELLA STREET | VALHALLA | CENTURION

Valhof Shopping Centre is perfectly located at 35 Vindhella Street based in Valhalla, Centurion. The suburb of Valhalla which is situated to the North of Centurion is one of the more established areas of Pretoria. The 65 square meter open workspace. The Valhof Shopping Centre offers communal male/female ablutions. The working space is fitted with tiled flooring and windows, allowing natural light to brighten up the office. The unit has large front doors to allow for a better traffic flow in and out of the store and will bring enough of natural light to enhance the area.