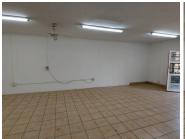

## 9,964 pm

VALHOF SHOPPING CENTRE | VINHELLA ROAD | VALHALLA | CENTURION

65 m<sup>2</sup>

VALHOF SHOPPING CENTRE | 65 SQUARE METER RETAIL SPACE TO LET | VINDHELLA STREET | VALHALLA | CENTURION

Valhof Shopping Centre is perfectly located at 35 Vindhella Street based in Valhalla, Centurion. The suburb of Valhalla which is situated to the North of Centurion is one of the more established areas of Pretoria. The 65 square meter open workspace. The Valhof Shopping Centre offers communal male/female ablutions. The working space is fitted with tiled flooring and windows, allowing natural light to brighten up the office. The unit has large front doors to allow for a better traffic flow in and out of the store and will bring enough of natural light to enhance the area.