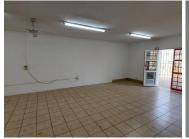

## 9,964 pm

VALHOF SHOPPING CENTRE | VINHELLA ROAD | VALHALLA | CENTURION

65 m<sup>2</sup>

VALHOF SHOPPING CENTRE | 65 SQUARE METER RETAIL SPACE TO LET | VINDHELLA STREET | VALHALLA | CENTURION

Valhof Shopping Centre is perfectly located at 35 Vindhella Street based in Valhalla, Centurion. The suburb of Valhalla which is situated to the North of Centurion is one of the more established areas of Pretoria. The 65 square meter open workspace. The Valhof Shopping Centre offers communal male/female ablutions. The working space is fitted with tiled flooring and windows, allowing natural light to brighten up the office. The unit has large front doors to allow for a better traffic flow in and out of the store and will bring enough of natural light to enhance the area.