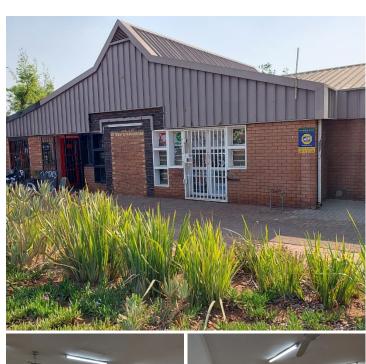

## 9,964 pm

VALHOF SHOPPING CENTRE | VINHELLA ROAD | VALHALLA | CENTURION

65 m<sup>2</sup>

VALHOF SHOPPING CENTRE | 65 SQUARE METER RETAIL SPACE TO LET | VINDHELLA STREET | VALHALLA | CENTURION

Valhof Shopping Centre is perfectly located at 35 Vindhella Street based in Valhalla, Centurion. The suburb of Valhalla which is situated to the North of Centurion is one of the more established areas of Pretoria. The 65 square meter open workspace. The Valhof Shopping Centre offers communal male/female ablutions. The working space is fitted with tiled flooring and windows, allowing natural light to brighten up the office. The unit has large front doors to allow for a better traffic flow in and out of the store and will bring enough of natural light to enhance the area.