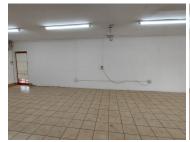

## 9,964 pm

VALHOF SHOPPING CENTRE | VINHELLA ROAD | VALHALLA | CENTURION

65 m<sup>2</sup>

VALHOF SHOPPING CENTRE | 65 SQUARE METER RETAIL SPACE TO LET | VINDHELLA STREET | VALHALLA | CENTURION

Valhof Shopping Centre is perfectly located at 35 Vindhella Street based in Valhalla, Centurion. The suburb of Valhalla which is situated to the North of Centurion is one of the more established areas of Pretoria. The 65 square meter open workspace. The Valhof Shopping Centre offers communal male/female ablutions. The working space is fitted with tiled flooring and windows, allowing natural light to brighten up the office. The unit has large front doors to allow for a better traffic flow in and out of the store and will bring enough of natural light to enhance the area.