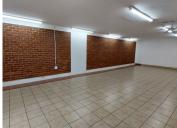

## 9,964 pm

VALHOF SHOPPING CENTRE | VINHELLA ROAD | VALHALLA | CENTURION

65 m<sup>2</sup>

VALHOF SHOPPING CENTRE | 65 SQUARE METER RETAIL SPACE TO LET | VINDHELLA STREET | VALHALLA | CENTURION

Valhof Shopping Centre is perfectly located at 35 Vindhella Street based in Valhalla, Centurion. The suburb of Valhalla which is situated to the North of Centurion is one of the more established areas of Pretoria. The 65 square meter open workspace. The Valhof Shopping Centre offers communal male/female ablutions. The working space is fitted with tiled flooring and windows, allowing natural light to brighten up the office. The unit has large front doors to allow for a better traffic flow in and out of the store and will bring enough of natural light to enhance the area.