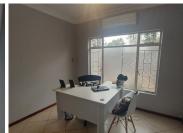

## 16,800 pm

VIZIN OFFICE PARK | WILLEM BOTHA DRIVE | WIERDA PARK | CENTURION

110 m<sup>2</sup>

VIZIN OFFICE PARK | 110 SQUARE METER OFFICE TO LET | WILLEM BOTHA DRIVE | WIERDA PARK | CENTURION

Vizin Office Park is at situated at Willem Botha Avenue, in the booming suburb of Wierda Park, Centurion. This ground floor office space is ideally situated within Vizin Office Park. The 110 square meter ground floor office unit consists of a reception area, 6 closed offices, a server room, small storage, a kitchen as well and ablutions. The working space is fitted with tiled flooring and large windows, allowing natural light to brighten up the office.