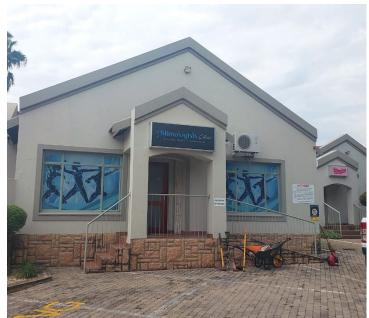

## 16,800 pm

VIZIN OFFICE PARK | WILLEM BOTHA DRIVE | WIERDA PARK | CENTURION

110 m<sup>2</sup>

VIZIN OFFICE PARK | 110 SQUARE METER OFFICE TO LET | WILLEM BOTHA DRIVE | WIERDA PARK | CENTURION

Vizin Office Park is at situated at Willem Botha Avenue, in the booming suburb of Wierda Park, Centurion. This ground floor office space is ideally situated within Vizin Office Park. The 110 square meter ground floor office unit consists of a reception area, 6 closed offices, a server room, small storage, a kitchen as well and ablutions. The working space is fitted with tiled flooring and large windows, allowing natural light to brighten up the office.