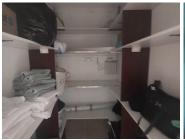

## 16,800 pm

VIZIN OFFICE PARK | WILLEM BOTHA DRIVE | WIERDA PARK | CENTURION

110 m<sup>2</sup>

VIZIN OFFICE PARK | 110 SQUARE METER OFFICE TO LET | WILLEM BOTHA DRIVE | WIERDA PARK | CENTURION

Vizin Office Park is at situated at Willem Botha Avenue, in the booming suburb of Wierda Park, Centurion. This ground floor office space is ideally situated within Vizin Office Park. The 110 square meter ground floor office unit consists of a reception area, 6 closed offices, a server room, small storage, a kitchen as well and ablutions. The working space is fitted with tiled flooring and large windows, allowing natural light to brighten up the office.