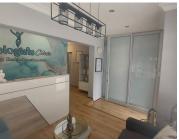

## 16,800 pm

VIZIN OFFICE PARK | WILLEM BOTHA DRIVE | WIERDA PARK | CENTURION

110 m<sup>2</sup>

VIZIN OFFICE PARK | 110 SQUARE METER OFFICE TO LET | WILLEM BOTHA DRIVE | WIERDA PARK | CENTURION

Vizin Office Park is at situated at Willem Botha Avenue, in the booming suburb of Wierda Park, Centurion. This ground floor office space is ideally situated within Vizin Office Park. The 110 square meter ground floor office unit consists of a reception area, 6 closed offices, a server room, small storage, a kitchen as well and ablutions. The working space is fitted with tiled flooring and large windows, allowing natural light to brighten up the office.