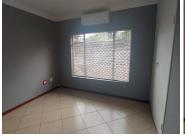

## 16,800 pm

VIZIN OFFICE PARK | WILLEM BOTHA DRIVE | WIERDA PARK | CENTURION

110 m<sup>2</sup>

VIZIN OFFICE PARK | 110 SQUARE METER OFFICE TO LET | WILLEM BOTHA DRIVE | WIERDA PARK | CENTURION

Vizin Office Park is at situated at Willem Botha Avenue, in the booming suburb of Wierda Park, Centurion. This ground floor office space is ideally situated within Vizin Office Park. The 110 square meter ground floor office unit consists of a reception area, 6 closed offices, a server room, small storage, a kitchen as well and ablutions. The working space is fitted with tiled flooring and large windows, allowing natural light to brighten up the office.