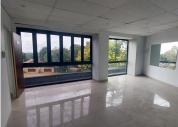

## 6,530 pm

ELDO OFFICE PARK | WILLEM BOTHA DRIVE | WIERDA PARK | CENTURION

38 m<sup>2</sup>

ELDO OFFICE PARK | 38 SQUARE METER OFFICE UNIT TO LET | WILLEM BOTHA DRIVE | WIERDA PARK | CENTURION

Eldo Office Park is located on Willem Botha Drive in Wierda Park, Centurion. This single office unit is ideally situated within Eldo Office Park based on Willem Botha Drive within Wierda Park, Centurion. This 38 square meter first floor office unit comprises an open-plan office, with access to communal facilities within the building, including a kitchen and ablutions. It features airconditioning to contribute to enhancing the air quality in the workplace. The working space is fitted with tiled flooring and large windows, allowing natural light to brighten up the office.