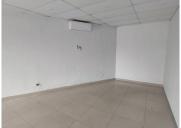

## 6,530 pm

ELDO OFFICE PARK | WILLEM BOTHA DRIVE | WIERDA PARK | CENTURION

38 m<sup>2</sup>

ELDO OFFICE PARK | 38 SQUARE METER OFFICE UNIT TO LET | WILLEM BOTHA DRIVE | WIERDA PARK | CENTURION

Eldo Office Park is located on Willem Botha Drive in Wierda Park, Centurion. This single office unit is ideally situated within Eldo Office Park based on Willem Botha Drive within Wierda Park, Centurion. This 38 square meter first floor office unit comprises an open-plan office, with access to communal facilities within the building, including a kitchen and ablutions. It features airconditioning to contribute to enhancing the air quality in the workplace. The working space is fitted with tiled flooring and large windows, allowing natural light to brighten up the office.