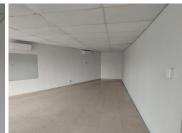

## 6,530 pm

ELDO OFFICE PARK | WILLEM BOTHA DRIVE | WIERDA PARK | CENTURION

38 m<sup>2</sup>

ELDO OFFICE PARK | 38 SQUARE METER OFFICE UNIT TO LET | WILLEM BOTHA DRIVE | WIERDA PARK | CENTURION

Eldo Office Park is located on Willem Botha Drive in Wierda Park, Centurion. This single office unit is ideally situated within Eldo Office Park based on Willem Botha Drive within Wierda Park, Centurion. This 38 square meter first floor office unit comprises an open-plan office, with access to communal facilities within the building, including a kitchen and ablutions. It features airconditioning to contribute to enhancing the air quality in the workplace. The working space is fitted with tiled flooring and large windows, allowing natural light to brighten up the office.