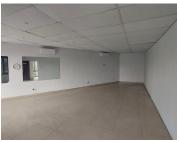

## 6,530 pm

ELDO OFFICE PARK | WILLEM BOTHA DRIVE | WIERDA PARK | CENTURION

38 m<sup>2</sup>

ELDO OFFICE PARK | 38 SQUARE METER OFFICE UNIT TO LET | WILLEM BOTHA DRIVE | WIERDA PARK | CENTURION

Eldo Office Park is located on Willem Botha Drive in Wierda Park, Centurion. This single office unit is ideally situated within Eldo Office Park based on Willem Botha Drive within Wierda Park, Centurion. This 38 square meter first floor office unit comprises an open-plan office, with access to communal facilities within the building, including a kitchen and ablutions. It features airconditioning to contribute to enhancing the air quality in the workplace. The working space is fitted with tiled flooring and large windows, allowing natural light to brighten up the office.