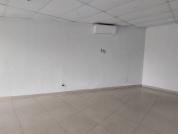

## 6,530 pm

ELDO OFFICE PARK | WILLEM BOTHA DRIVE | WIERDA PARK | CENTURION

38 m<sup>2</sup>

ELDO OFFICE PARK | 38 SQUARE METER OFFICE UNIT TO LET | WILLEM BOTHA DRIVE | WIERDA PARK | CENTURION

Eldo Office Park is located on Willem Botha Drive in Wierda Park, Centurion. This single office unit is ideally situated within Eldo Office Park based on Willem Botha Drive within Wierda Park, Centurion. This 38 square meter first floor office unit comprises an open-plan office, with access to communal facilities within the building, including a kitchen and ablutions. It features airconditioning to contribute to enhancing the air quality in the workplace. The working space is fitted with tiled flooring and large windows, allowing natural light to brighten up the office.