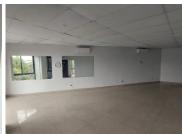

## 6,530 pm

ELDO OFFICE PARK | WILLEM BOTHA DRIVE | WIERDA PARK | CENTURION

38 m<sup>2</sup>

ELDO OFFICE PARK | 38 SQUARE METER OFFICE UNIT TO LET | WILLEM BOTHA DRIVE | WIERDA PARK | CENTURION

Eldo Office Park is located on Willem Botha Drive in Wierda Park, Centurion. This single office unit is ideally situated within Eldo Office Park based on Willem Botha Drive within Wierda Park, Centurion. This 38 square meter first floor office unit comprises an open-plan office, with access to communal facilities within the building, including a kitchen and ablutions. It features airconditioning to contribute to enhancing the air quality in the workplace. The working space is fitted with tiled flooring and large windows, allowing natural light to brighten up the office.