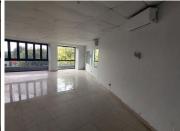

## 6,530 pm

ELDO OFFICE PARK | WILLEM BOTHA DRIVE | WIERDA PARK | CENTURION

38 m<sup>2</sup>

ELDO OFFICE PARK | 38 SQUARE METER OFFICE UNIT TO LET | WILLEM BOTHA DRIVE | WIERDA PARK | CENTURION

Eldo Office Park is located on Willem Botha Drive in Wierda Park, Centurion. This single office unit is ideally situated within Eldo Office Park based on Willem Botha Drive within Wierda Park, Centurion. This 38 square meter first floor office unit comprises an open-plan office, with access to communal facilities within the building, including a kitchen and ablutions. It features airconditioning to contribute to enhancing the air quality in the workplace. The working space is fitted with tiled flooring and large windows, allowing natural light to brighten up the office.