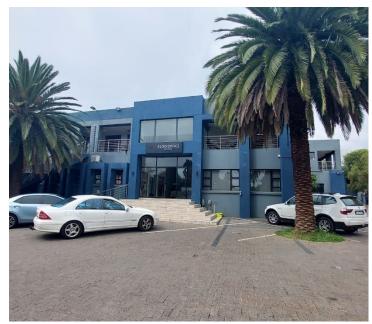

## 6,530 pm

ELDO OFFICE PARK | WILLEM BOTHA DRIVE | WIERDA PARK | CENTURION

38 m<sup>2</sup>

ELDO OFFICE PARK | 38 SQUARE METER OFFICE UNIT TO LET | WILLEM BOTHA DRIVE | WIERDA PARK | CENTURION

Eldo Office Park is located on Willem Botha Drive in Wierda Park, Centurion. This single office unit is ideally situated within Eldo Office Park based on Willem Botha Drive within Wierda Park, Centurion. This 38 square meter first floor office unit comprises an open-plan office, with access to communal facilities within the building, including a kitchen and ablutions. It features airconditioning to contribute to enhancing the air quality in the workplace. The working space is fitted with tiled flooring and large windows, allowing natural light to brighten up the office.