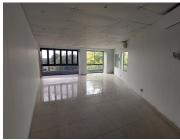

## 6,530 pm

ELDO OFFICE PARK | WILLEM BOTHA DRIVE | WIERDA PARK | CENTURION

38 m<sup>2</sup>

ELDO OFFICE PARK | 38 SQUARE METER OFFICE UNIT TO LET | WILLEM BOTHA DRIVE | WIERDA PARK | CENTURION

Eldo Office Park is located on Willem Botha Drive in Wierda Park, Centurion. This single office unit is ideally situated within Eldo Office Park based on Willem Botha Drive within Wierda Park, Centurion. This 38 square meter first floor office unit comprises an open-plan office, with access to communal facilities within the building, including a kitchen and ablutions. It features airconditioning to contribute to enhancing the air quality in the workplace. The working space is fitted with tiled flooring and large windows, allowing natural light to brighten up the office.