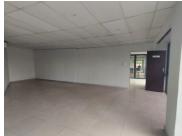

## 6,530 pm

ELDO OFFICE PARK | WILLEM BOTHA DRIVE | WIERDA PARK | CENTURION

38 m<sup>2</sup>

ELDO OFFICE PARK | 38 SQUARE METER OFFICE UNIT TO LET | WILLEM BOTHA DRIVE | WIERDA PARK | CENTURION

Eldo Office Park is located on Willem Botha Drive in Wierda Park, Centurion. This single office unit is ideally situated within Eldo Office Park based on Willem Botha Drive within Wierda Park, Centurion. This 38 square meter first floor office unit comprises an open-plan office, with access to communal facilities within the building, including a kitchen and ablutions. It features airconditioning to contribute to enhancing the air quality in the workplace. The working space is fitted with tiled flooring and large windows, allowing natural light to brighten up the office.