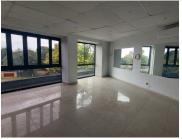

## 6,530 pm

ELDO OFFICE PARK | WILLEM BOTHA DRIVE | WIERDA PARK | CENTURION

38 m<sup>2</sup>

ELDO OFFICE PARK | 38 SQUARE METER OFFICE UNIT TO LET | WILLEM BOTHA DRIVE | WIERDA PARK | CENTURION

Eldo Office Park is located on Willem Botha Drive in Wierda Park, Centurion. This single office unit is ideally situated within Eldo Office Park based on Willem Botha Drive within Wierda Park, Centurion. This 38 square meter first floor office unit comprises an open-plan office, with access to communal facilities within the building, including a kitchen and ablutions. It features airconditioning to contribute to enhancing the air quality in the workplace. The working space is fitted with tiled flooring and large windows, allowing natural light to brighten up the office.