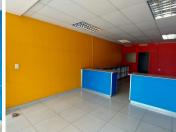

## POA

WIERDA PARK MALL | SPRINGBOK STREET | WIERDA PARK | CENTURION

48 m<sup>2</sup>

WIERDA PARK MALL | 48 SQUARE METER RETAIL SPACE TO RENT | WIERDA PARK | CENTURION

The retail space to let is located at Wierda Park, situated at 182 Springbok Street within Wierda Park Mall. Shop B5 comprises out of 48 square meters open space lettable retail shop with 1 closed office, small kitchen area with a basin and access to communal ablution facilities. The shop is fitted with neatly tiled floors and large windows that allow natural light in.