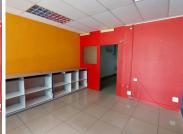

## POA

WIERDA PARK MALL | SPRINGBOK STREET | WIERDA PARK | CENTURION

48 m<sup>2</sup>

WIERDA PARK MALL | 48 SQUARE METER RETAIL SPACE TO RENT | WIERDA PARK | CENTURION

The retail space to let is located at Wierda Park, situated at 182 Springbok Street within Wierda Park Mall. Shop B5 comprises out of 48 square meters open space lettable retail shop with 1 closed office, small kitchen area with a basin and access to communal ablution facilities. The shop is fitted with neatly tiled floors and large windows that allow natural light in.