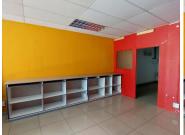

## POA

WIERDA PARK MALL | SPRINGBOK STREET | WIERDA PARK | CENTURION

48 m<sup>2</sup>

WIERDA PARK MALL | 48 SQUARE METER RETAIL SPACE TO RENT | WIERDA PARK | CENTURION

The retail space to let is located at Wierda Park, situated at 182 Springbok Street within Wierda Park Mall. Shop B5 comprises out of 48 square meters open space lettable retail shop with 1 closed office, small kitchen area with a basin and access to communal ablution facilities. The shop is fitted with neatly tiled floors and large windows that allow natural light in.