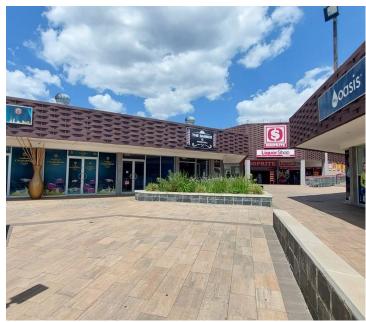

## POA

WIERDA PARK MALL | SPRINGBOK STREET | WIERDA PARK | CENTURION

48 m<sup>2</sup>

WIERDA PARK MALL | 48 SQUARE METER RETAIL SPACE TO RENT | WIERDA PARK | CENTURION

The retail space to let is located at Wierda Park, situated at 182 Springbok Street within Wierda Park Mall. Shop B5 comprises out of 48 square meters open space lettable retail shop with 1 closed office, small kitchen area with a basin and access to communal ablution facilities. The shop is fitted with neatly tiled floors and large windows that allow natural light in.