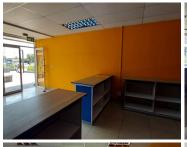

## POA

WIERDA PARK MALL | SPRINGBOK STREET | WIERDA PARK | CENTURION

48 m<sup>2</sup>

WIERDA PARK MALL | 48 SQUARE METER RETAIL SPACE TO RENT | WIERDA PARK | CENTURION

The retail space to let is located at Wierda Park, situated at 182 Springbok Street within Wierda Park Mall. Shop B5 comprises out of 48 square meters open space lettable retail shop with 1 closed office, small kitchen area with a basin and access to communal ablution facilities. The shop is fitted with neatly tiled floors and large windows that allow natural light in.