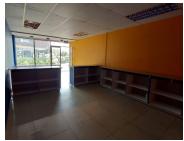

## POA

WIERDA PARK MALL | SPRINGBOK STREET | WIERDA PARK | CENTURION

48 m<sup>2</sup>

WIERDA PARK MALL | 48 SQUARE METER RETAIL SPACE TO RENT | WIERDA PARK | CENTURION

The retail space to let is located at Wierda Park, situated at 182 Springbok Street within Wierda Park Mall. Shop B5 comprises out of 48 square meters open space lettable retail shop with 1 closed office, small kitchen area with a basin and access to communal ablution facilities. The shop is fitted with neatly tiled floors and large windows that allow natural light in.