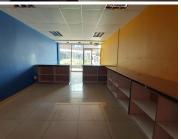

## POA

WIERDA PARK MALL | SPRINGBOK STREET | WIERDA PARK | CENTURION

48 m<sup>2</sup>

WIERDA PARK MALL | 48 SQUARE METER RETAIL SPACE TO RENT | WIERDA PARK | CENTURION

The retail space to let is located at Wierda Park, situated at 182 Springbok Street within Wierda Park Mall. Shop B5 comprises out of 48 square meters open space lettable retail shop with 1 closed office, small kitchen area with a basin and access to communal ablution facilities. The shop is fitted with neatly tiled floors and large windows that allow natural light in.