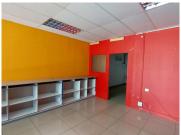

## POA

WIERDA PARK MALL | SPRINGBOK STREET | WIERDA PARK | CENTURION

48 m<sup>2</sup>

WIERDA PARK MALL | 48 SQUARE METER RETAIL SPACE TO RENT | WIERDA PARK | CENTURION

The retail space to let is located at Wierda Park, situated at 182 Springbok Street within Wierda Park Mall. Shop B5 comprises out of 48 square meters open space lettable retail shop with 1 closed office, small kitchen area with a basin and access to communal ablution facilities. The shop is fitted with neatly tiled floors and large windows that allow natural light in.