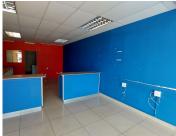

## POA

WIERDA PARK MALL | SPRINGBOK STREET | WIERDA PARK | CENTURION

48 m<sup>2</sup>

WIERDA PARK MALL | 48 SQUARE METER RETAIL SPACE TO RENT | WIERDA PARK | CENTURION

The retail space to let is located at Wierda Park, situated at 182 Springbok Street within Wierda Park Mall. Shop B5 comprises out of 48 square meters open space lettable retail shop with 1 closed office, small kitchen area with a basin and access to communal ablution facilities. The shop is fitted with neatly tiled floors and large windows that allow natural light in.