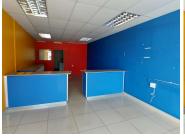

## POA

WIERDA PARK MALL | SPRINGBOK STREET | WIERDA PARK | CENTURION

48 m<sup>2</sup>

WIERDA PARK MALL | 48 SQUARE METER RETAIL SPACE TO RENT | WIERDA PARK | CENTURION

The retail space to let is located at Wierda Park, situated at 182 Springbok Street within Wierda Park Mall. Shop B5 comprises out of 48 square meters open space lettable retail shop with 1 closed office, small kitchen area with a basin and access to communal ablution facilities. The shop is fitted with neatly tiled floors and large windows that allow natural light in.