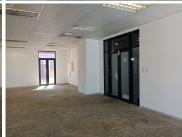

## 29,000 pm

THE GATE OFFICE PARK | AKKERBOOM STREET | ZWARTKOP | CENTURION

256 m<sup>2</sup>

THE GATE OFFICE PARK | 256 SQUARE METER OFFICE SPACE TO LET | AKKERBOOM STREET | ZWARTKOP | CENTURION

Centurion is a prime business hub hosting a plethora of retail, industrial and residential pockets. This A-Grade office space is situated on the third floor of a multi-tenanted shopping centre, namely The Gate Office Park, located on Akkerboom Street in Centurion. Centurion is home to a range of amenities and commodities conveniently located within close proximity to The Gate Office Park. These amenities include Centurion Mall, McDonalds, KFC, several coffee shops, petrol stations and much more.

This white box office space comprises out of a spacious open plan working floor and access to communal ablutions. This office space features air conditioning, neat flooring and windows with that allow for ample natural light. This unit space showcases modern finishes along with a nicely sized store front featuring multiple display windows and signage opportunities. The shop has excellent main road visibility, which will cultivate an ideal exposure opportunity within this high traffic area. Tenants will have access to basement parking