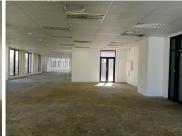

## 29,000 pm

THE GATE OFFICE PARK | AKKERBOOM STREET | ZWARTKOP | CENTURION

256 m<sup>2</sup>

THE GATE OFFICE PARK | 256 SQUARE METER OFFICE SPACE TO LET | AKKERBOOM STREET | ZWARTKOP | CENTURION

Centurion is a prime business hub hosting a plethora of retail, industrial and residential pockets. This A-Grade office space is situated on the third floor of a multi-tenanted shopping centre, namely The Gate Office Park, located on Akkerboom Street in Centurion. Centurion is home to a range of amenities and commodities conveniently located within close proximity to The Gate Office Park. These amenities include Centurion Mall, McDonalds, KFC, several coffee shops, petrol stations and much more.

This white box office space comprises out of a spacious open plan working floor and access to communal ablutions. This office space features air conditioning, neat flooring and windows with that allow for ample natural light. This unit space showcases modern finishes along with a nicely sized store front featuring multiple display windows and signage opportunities. The shop has excellent main road visibility, which will cultivate an ideal exposure opportunity within this high traffic area. Tenants will have access to basement parking