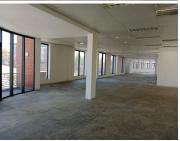

This white box office space comprises out of a spacious open plan working floor and access to communal ablutions. This office space features air conditioning, neat flooring and windows with that allow for ample natural light. This unit space showcases modern finishes along with a nicely sized store front featuring multiple display windows and signage opportunities. The shop has excellent main road visibility, which will cultivate an ideal exposure opportunity within this high traffic area. Tenants will have access to basement parking