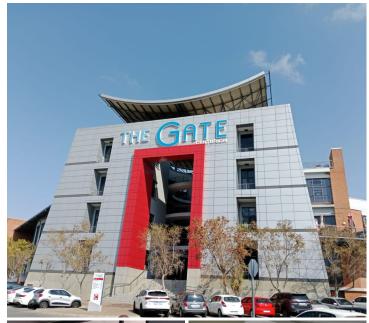

## 29,000 pm

THE GATE OFFICE PARK | AKKERBOOM STREET | ZWARTKOP | CENTURION

256 m<sup>2</sup>

THE GATE OFFICE PARK | 256 SQUARE METER OFFICE SPACE TO LET | AKKERBOOM STREET | ZWARTKOP | CENTURION

Centurion is a prime business hub hosting a plethora of retail, industrial and residential pockets. This A-Grade office space is situated on the third floor of a multi-tenanted shopping centre, namely The Gate Office Park, located on Akkerboom Street in Centurion. Centurion is home to a range of amenities and commodities conveniently located within close proximity to The Gate Office Park. These amenities include Centurion Mall, McDonalds, KFC, several coffee shops, petrol stations and much more.