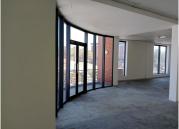

This white box office space comprises out of a spacious open plan working floor and access to communal ablutions. This office space features air conditioning, neat flooring and windows with that allow for ample natural light. This unit space showcases modern finishes along with a nicely sized store front featuring multiple display windows and signage opportunities. The shop has excellent main road visibility, which will cultivate an ideal exposure opportunity within this high traffic area. Tenants will have access to basement parking