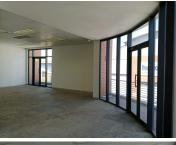

## 29,000 pm

THE GATE OFFICE PARK | AKKERBOOM STREET | ZWARTKOP | CENTURION

256 m<sup>2</sup>

THE GATE OFFICE PARK | 256 SQUARE METER OFFICE SPACE TO LET | AKKERBOOM STREET | ZWARTKOP | CENTURION

Centurion is a prime business hub hosting a plethora of retail, industrial and residential pockets. This A-Grade office space is situated on the third floor of a multi-tenanted shopping centre, namely The Gate Office Park, located on Akkerboom Street in Centurion. Centurion is home to a range of amenities and commodities conveniently located within close proximity to The Gate Office Park. These amenities include Centurion Mall, McDonalds, KFC, several coffee shops, petrol stations and much more.

This white box office space comprises out of a spacious open plan working floor and access to communal ablutions. This office space features air conditioning, neat flooring and windows with that allow for ample natural light. This unit space showcases modern finishes along with a nicely sized store front featuring multiple display windows and signage opportunities. The shop has excellent main road visibility, which will cultivate an ideal exposure opportunity within this high traffic area. Tenants will have access to basement parking