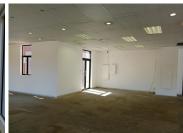

## 29,000 pm

THE GATE OFFICE PARK | AKKERBOOM STREET | ZWARTKOP | CENTURION

256 m<sup>2</sup>

THE GATE OFFICE PARK | 256 SQUARE METER OFFICE SPACE TO LET | AKKERBOOM STREET | ZWARTKOP | CENTURION

Centurion is a prime business hub hosting a plethora of retail, industrial and residential pockets. This A-Grade office space is situated on the third floor of a multi-tenanted shopping centre, namely The Gate Office Park, located on Akkerboom Street in Centurion. Centurion is home to a range of amenities and commodities conveniently located within close proximity to The Gate Office Park. These amenities include Centurion Mall, McDonalds, KFC, several coffee shops, petrol stations and much more.

This white box office space comprises out of a spacious open plan working floor and access to communal ablutions. This office space features air conditioning, neat flooring and windows with that allow for ample natural light. This unit space showcases modern finishes along with a nicely sized store front featuring multiple display windows and signage opportunities. The shop has excellent main road visibility, which will cultivate an ideal exposure opportunity within this high traffic area. Tenants will have access to basement parking