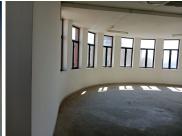

## 29,000 pm

THE GATE OFFICE PARK | AKKERBOOM STREET | ZWARTKOP | CENTURION

256 m<sup>2</sup>

THE GATE OFFICE PARK | 256 SQUARE METER OFFICE SPACE TO LET | AKKERBOOM STREET | ZWARTKOP | CENTURION

Centurion is a prime business hub hosting a plethora of retail, industrial and residential pockets. This A-Grade office space is situated on the third floor of a multi-tenanted shopping centre, namely The Gate Office Park, located on Akkerboom Street in Centurion. Centurion is home to a range of amenities and commodities conveniently located within close proximity to The Gate Office Park. These amenities include Centurion Mall, McDonalds, KFC, several coffee shops, petrol stations and much more.

This white box office space comprises out of a spacious open plan working floor and access to communal ablutions. This office space features air conditioning, neat flooring and windows with that allow for ample natural light. This unit space showcases modern finishes along with a nicely sized store front featuring multiple display windows and signage opportunities. The shop has excellent main road visibility, which will cultivate an ideal exposure opportunity within this high traffic area. Tenants will have access to basement parking