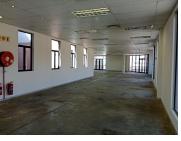

## 29,000 pm

THE GATE OFFICE PARK | AKKERBOOM STREET | ZWARTKOP | CENTURION

256 m<sup>2</sup>

THE GATE OFFICE PARK | 256 SQUARE METER OFFICE SPACE TO LET | AKKERBOOM STREET | ZWARTKOP | CENTURION

Centurion is a prime business hub hosting a plethora of retail, industrial and residential pockets. This A-Grade office space is situated on the third floor of a multi-tenanted shopping centre, namely The Gate Office Park, located on Akkerboom Street in Centurion. Centurion is home to a range of amenities and commodities conveniently located within close proximity to The Gate Office Park. These amenities include Centurion Mall, McDonalds, KFC, several coffee shops, petrol stations and much more.

This white box office space comprises out of a spacious open plan working floor and access to communal ablutions. This office space features air conditioning, neat flooring and windows with that allow for ample natural light. This unit space showcases modern finishes along with a nicely sized store front featuring multiple display windows and signage opportunities. The shop has excellent main road visibility, which will cultivate an ideal exposure opportunity within this high traffic area. Tenants will have access to basement parking