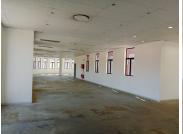

## 29,000 pm

THE GATE OFFICE PARK | AKKERBOOM STREET | ZWARTKOP | CENTURION

256 m<sup>2</sup>

THE GATE OFFICE PARK | 256 SQUARE METER OFFICE SPACE TO LET | AKKERBOOM STREET | ZWARTKOP | CENTURION

Centurion is a prime business hub hosting a plethora of retail, industrial and residential pockets. This A-Grade office space is situated on the third floor of a multi-tenanted shopping centre, namely The Gate Office Park, located on Akkerboom Street in Centurion. Centurion is home to a range of amenities and commodities conveniently located within close proximity to The Gate Office Park. These amenities include Centurion Mall, McDonalds, KFC, several coffee shops, petrol stations and much more.

This white box office space comprises out of a spacious open plan working floor and access to communal ablutions. This office space features air conditioning, neat flooring and windows with that allow for ample natural light. This unit space showcases modern finishes along with a nicely sized store front featuring multiple display windows and signage opportunities. The shop has excellent main road visibility, which will cultivate an ideal exposure opportunity within this high traffic area. Tenants will have access to basement parking