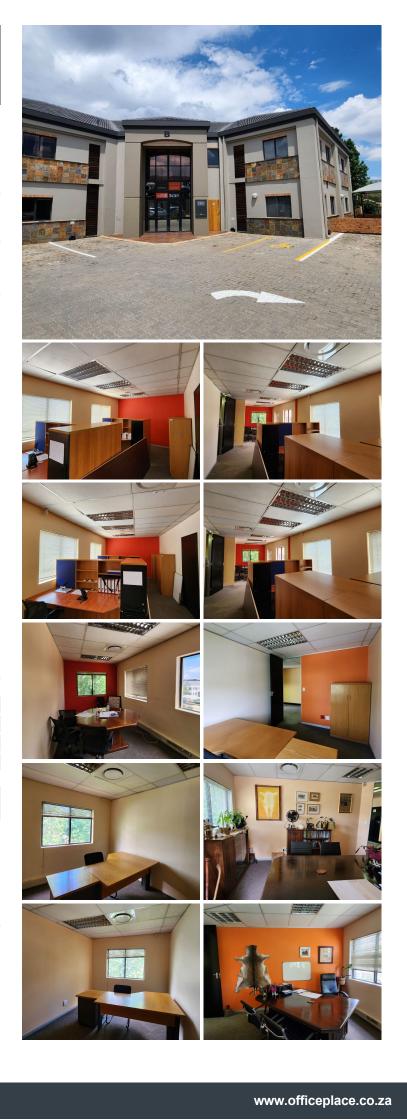

## 🔏 330 m²

INKWAZI OFFICE PARK | 330 SQUARE METER OFFICE SPACE TO LET | EMBANKMENT ROAD | CENTURION CENTRAL

Inkwazi Office Park is situated at 1249 Embankment Road, based in the Booming Centurion Central suburb. The office park is within walking distance to Centurion Mall consisting of grocery stores, restaurants, retail outlets and much more. Employees have easy access to arterial nodes such as highways, providing a great travelling experience to surrounding suburbs.

This Commercial Office comprises out of a spacious 330 square metre segmented into a communal reception area, 4 closed offices, 1 open plan working station, a boardroom area, a server room, a dedicated kitchen and 2 ablutions. The office is completed with neat flooring and windows with blinds that allow natural light into the office space. It features fibre connectivity and air-conditioning.

The facility provides available parking for tenants and clientele as well as great main road exposure, allowing your business to stay one step ahead with the absolute best signage opportunity. There is 24-hour security with access-controlled entrance and exit points accompanied by a...