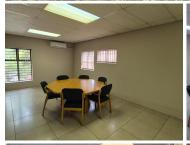

The Benchmark office Park offers 24- hour security, access control entry /exit points and ample covered parking bays for tenants and clientele as well. The property is perfectly positioned so that it has outstanding signage possibilities and exceptional...

Gross Monthly Rental R8,554 Ex Vat Lease Period Negotiable Available From Immediately

| Floor Size m <sup>2</sup> | 71         | Security         | Yes |
|---------------------------|------------|------------------|-----|
| Parking Bays              | -          | Air Conditioning | Yes |
| Title                     | -          | Generator        | -   |
| Zoning                    | Commercial | Fibre            | -   |