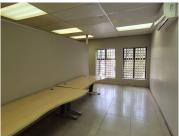

## 8,554 pm

BENCHMARK OFFICE PARK | LARCH NOOK | ZWARTKOP

71 m<sup>2</sup>

BENCHMARK OFFICE PARK | 1 LARCH NOOK | LARCH NOOK | ZWARTKOP

Centurion is a booming business hub, hosting a multitude of amenities and businesses throughout the area. The Benchmark Office Park is situated on 1 Larch Nook within Zwartkop also known as Centurion Central. The Benchmark Office Park is in close proximity to John Voster Drive, which makes it easily accessible to the N1 Highway. The park is situated near Gautrain station, offering easy access to the Gautrain bus routes and other public modes of transport, making it convenient for staff to get to and from work. The office park is within close proximity to the Centurion mall which hosts a variety of amenities such as Woolworths, Pick n Pay, Game, different restaurants as well as fast food outlasts and various bank facilities. Zwartkop hosts some excellent schools such as Zwartkop Christian School and Centurion Primary.

Gross Monthly Rental R8,554 Ex Vat Lease Period Negotiable Available From Immediately

| Floor Size m <sup>2</sup> | 71         | Security         | Yes |
|---------------------------|------------|------------------|-----|
| Parking Bays              | -          | Air Conditioning | Yes |
| Title                     | -          | Generator        | -   |
| Zoning                    | Commercial | Fibre            | -   |