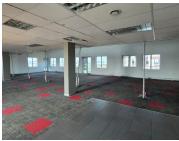

## 199,350 pm

CENTURION GATE | AKKERBOOM STREET | ZWARTKOP | CENTURION

1329 m<sup>2</sup>

CENTURION GATE | 1,329 SQUARE METER OFFICE SPACE TO LET | AKKERBOOM STREET | ZWARTKOP | CENTURION

Centurion Gate is located in Zwartkop, within the prime hub of Centurion. This 1,329 square meter office unit is located on the second floor in Centurion Gate on Akkerboom Street, Zwartkop, Centurion. This neat office unit consists out of closed office areas, open-plan office space, a balcony area, and communal ablutions. This A-grade office building has been equipped with ready-to-go fibre connections, air conditioning, elevator access with ramps that offer wheelchair friendly office environments.