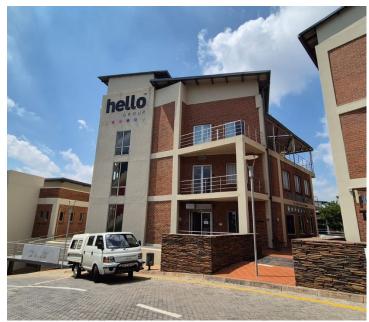

## 199,350 pm

CENTURION GATE | AKKERBOOM STREET | ZWARTKOP | CENTURION

1329 m<sup>2</sup>

CENTURION GATE | 1,329 SQUARE METER OFFICE SPACE TO LET | AKKERBOOM STREET | ZWARTKOP | CENTURION

Centurion Gate is located in Zwartkop, within the prime hub of Centurion. This 1,329 square meter office unit is located on the second floor in Centurion Gate on Akkerboom Street, Zwartkop, Centurion. This neat office unit consists out of closed office areas, open-plan office space, a balcony area, and communal ablutions. This A-grade office building has been equipped with ready-to-go fibre connections, air conditioning, elevator access with ramps that offer wheelchair friendly office environments.