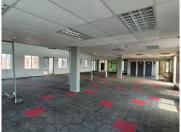

## 199,350 pm

CENTURION GATE | AKKERBOOM STREET | ZWARTKOP | CENTURION

1329 m<sup>2</sup>

CENTURION GATE | 1,329 SQUARE METER OFFICE SPACE TO LET | AKKERBOOM STREET | ZWARTKOP | CENTURION

Centurion Gate is located in Zwartkop, within the prime hub of Centurion. This 1,329 square meter office unit is located on the second floor in Centurion Gate on Akkerboom Street, Zwartkop, Centurion. This neat office unit consists out of closed office areas, open-plan office space, a balcony area, and communal ablutions. This A-grade office building has been equipped with ready-to-go fibre connections, air conditioning, elevator access with ramps that offer wheelchair friendly office environments.

Centurion Gate offers open parking bays, covered parking bays, and basement parking, all available at an additional cost. Centurion Gate has twenty-four-hour security along with access-controlled entrance and exit points complete with an on-site guard house. Centurion Gate has excellent main road visibility coupled with signage options, this can cultivate a unique exposure opportunity within the area and surrounds.