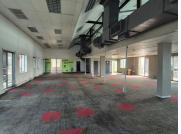

## 199,350 pm

CENTURION GATE | AKKERBOOM STREET | ZWARTKOP | CENTURION

1329 m<sup>2</sup>

CENTURION GATE | 1,329 SQUARE METER OFFICE SPACE TO LET | AKKERBOOM STREET | ZWARTKOP | CENTURION

Centurion Gate is located in Zwartkop, within the prime hub of Centurion. This 1,329 square meter office unit is located on the second floor in Centurion Gate on Akkerboom Street, Zwartkop, Centurion. This neat office unit consists out of closed office areas, open-plan office space, a balcony area, and communal ablutions. This A-grade office building has been equipped with ready-to-go fibre connections, air conditioning, elevator access with ramps that offer wheelchair friendly office environments.

Centurion Gate offers open parking bays, covered parking bays, and basement parking, all available at an additional cost. Centurion Gate has twenty-four-hour security along with access-controlled entrance and exit points complete with an on-site guard house. Centurion Gate has excellent main road visibility coupled with signage options, this can cultivate a unique exposure opportunity within the area and surrounds.