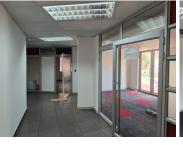

## 199,350 pm

CENTURION GATE | AKKERBOOM STREET | ZWARTKOP | CENTURION

1329 m<sup>2</sup>

CENTURION GATE | 1,329 SQUARE METER OFFICE SPACE TO LET | AKKERBOOM STREET | ZWARTKOP | CENTURION

Centurion Gate is located in Zwartkop, within the prime hub of Centurion. This 1,329 square meter office unit is located on the second floor in Centurion Gate on Akkerboom Street, Zwartkop, Centurion. This neat office unit consists out of closed office areas, open-plan office space, a balcony area, and communal ablutions. This A-grade office building has been equipped with ready-to-go fibre connections, air conditioning, elevator access with ramps that offer wheelchair friendly office environments.

Centurion Gate offers open parking bays, covered parking bays, and basement parking, all available at an additional cost. Centurion Gate has twenty-four-hour security along with access-controlled entrance and exit points complete with an on-site guard house. Centurion Gate has excellent main road visibility coupled with signage options, this can cultivate a unique exposure opportunity within the area and surrounds.