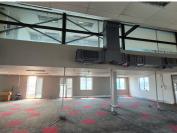

## 199,350 pm

CENTURION GATE | AKKERBOOM STREET | ZWARTKOP | CENTURION

1329 m<sup>2</sup>

CENTURION GATE | 1,329 SQUARE METER OFFICE SPACE TO LET | AKKERBOOM STREET | ZWARTKOP | CENTURION

Centurion Gate is located in Zwartkop, within the prime hub of Centurion. This 1,329 square meter office unit is located on the second floor in Centurion Gate on Akkerboom Street, Zwartkop, Centurion. This neat office unit consists out of closed office areas, open-plan office space, a balcony area, and communal ablutions. This A-grade office building has been equipped with ready-to-go fibre connections, air conditioning, elevator access with ramps that offer wheelchair friendly office environments.

Centurion Gate offers open parking bays, covered parking bays, and basement parking, all available at an additional cost. Centurion Gate has twenty-four-hour security along with access-controlled entrance and exit points complete with an on-site guard house. Centurion Gate has excellent main road visibility coupled with signage options, this can cultivate a unique exposure opportunity within the area and surrounds.