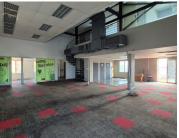

## 199,350 pm

CENTURION GATE | AKKERBOOM STREET | ZWARTKOP | CENTURION

1329 m<sup>2</sup>

CENTURION GATE | 1,329 SQUARE METER OFFICE SPACE TO LET | AKKERBOOM STREET | ZWARTKOP | CENTURION

Centurion Gate is located in Zwartkop, within the prime hub of Centurion. This 1,329 square meter office unit is located on the second floor in Centurion Gate on Akkerboom Street, Zwartkop, Centurion. This neat office unit consists out of closed office areas, open-plan office space, a balcony area, and communal ablutions. This A-grade office building has been equipped with ready-to-go fibre connections, air conditioning, elevator access with ramps that offer wheelchair friendly office environments.

Centurion Gate offers open parking bays, covered parking bays, and basement parking, all available at an additional cost. Centurion Gate has twenty-four-hour security along with access-controlled entrance and exit points complete with an on-site guard house. Centurion Gate has excellent main road visibility coupled with signage options, this can cultivate a unique exposure opportunity within the area and surrounds.