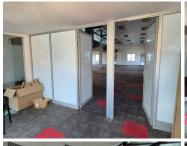

## 199,350 pm

CENTURION GATE | AKKERBOOM STREET | ZWARTKOP | CENTURION

1329 m<sup>2</sup>

CENTURION GATE | 1,329 SQUARE METER OFFICE SPACE TO LET | AKKERBOOM STREET | ZWARTKOP | CENTURION

Centurion Gate is located in Zwartkop, within the prime hub of Centurion. This 1,329 square meter office unit is located on the second floor in Centurion Gate on Akkerboom Street, Zwartkop, Centurion. This neat office unit consists out of closed office areas, open-plan office space, a balcony area, and communal ablutions. This A-grade office building has been equipped with ready-to-go fibre connections, air conditioning, elevator access with ramps that offer wheelchair friendly office environments.