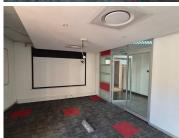

## 199,350 pm

CENTURION GATE | AKKERBOOM STREET | ZWARTKOP | CENTURION

1329 m<sup>2</sup>

CENTURION GATE | 1,329 SQUARE METER OFFICE SPACE TO LET | AKKERBOOM STREET | ZWARTKOP | CENTURION

Centurion Gate is located in Zwartkop, within the prime hub of Centurion. This 1,329 square meter office unit is located on the second floor in Centurion Gate on Akkerboom Street, Zwartkop, Centurion. This neat office unit consists out of closed office areas, open-plan office space, a balcony area, and communal ablutions. This A-grade office building has been equipped with ready-to-go fibre connections, air conditioning, elevator access with ramps that offer wheelchair friendly office environments.