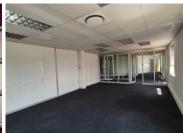

## 199,350 pm

CENTURION GATE | AKKERBOOM STREET | ZWARTKOP | CENTURION

1329 m<sup>2</sup>

CENTURION GATE | 1,329 SQUARE METER OFFICE SPACE TO LET | AKKERBOOM STREET | ZWARTKOP | CENTURION

Centurion Gate is located in Zwartkop, within the prime hub of Centurion. This 1,329 square meter office unit is located on the second floor in Centurion Gate on Akkerboom Street, Zwartkop, Centurion. This neat office unit consists out of closed office areas, open-plan office space, a balcony area, and communal ablutions. This A-grade office building has been equipped with ready-to-go fibre connections, air conditioning, elevator access with ramps that offer wheelchair friendly office environments.