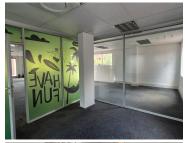

## 112,950 pm

CENTURION GATE | AKKERBOOM STREET | ZWARTKOP | CENTURION

753 m<sup>2</sup>

CENTURION GATE | 753 SQUARE METER OFFICE SPACE TO LET | AKKERBOOM STREET | ZWARTKOP | CENTURION

Centurion Gate is located in Zwartkop, within the prime hub of Centurion. This 753 square meter office unit is located on the second floor in Centurion Gate on Akkerboom Street, Zwartkop, Centurion. This neat office unit consists out of 1 closed office area, an open-plan office space, a balcony area, and communal ablutions. This A-grade office building has been equipped with ready-to-go fibre connections, air conditioning, elevator access with ramps that offer wheelchair friendly office environments.