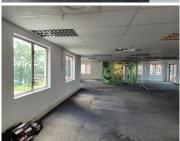

## 112,950 pm

CENTURION GATE | AKKERBOOM STREET | ZWARTKOP | CENTURION

753 m<sup>2</sup>

CENTURION GATE | 753 SQUARE METER OFFICE SPACE TO LET | AKKERBOOM STREET | ZWARTKOP | CENTURION

Centurion Gate is located in Zwartkop, within the prime hub of Centurion. This 753 square meter office unit is located on the second floor in Centurion Gate on Akkerboom Street, Zwartkop, Centurion. This neat office unit consists out of 1 closed office area, an open-plan office space, a balcony area, and communal ablutions. This A-grade office building has been equipped with ready-to-go fibre connections, air conditioning, elevator access with ramps that offer wheelchair friendly office environments.