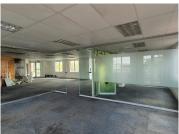

## 112,950 pm

CENTURION GATE | AKKERBOOM STREET | ZWARTKOP | CENTURION

753 m<sup>2</sup>

CENTURION GATE | 753 SQUARE METER OFFICE SPACE TO LET | AKKERBOOM STREET | ZWARTKOP | CENTURION

Centurion Gate is located in Zwartkop, within the prime hub of Centurion. This 753 square meter office unit is located on the second floor in Centurion Gate on Akkerboom Street, Zwartkop, Centurion. This neat office unit consists out of 1 closed office area, an open-plan office space, a balcony area, and communal ablutions. This A-grade office building has been equipped with ready-to-go fibre connections, air conditioning, elevator access with ramps that offer wheelchair friendly office environments.