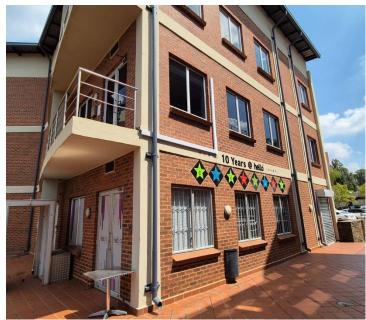

## 112,950 pm

CENTURION GATE | AKKERBOOM STREET | ZWARTKOP | CENTURION

753 m<sup>2</sup>

CENTURION GATE | 753 SQUARE METER OFFICE SPACE TO LET | AKKERBOOM STREET | ZWARTKOP | CENTURION

Centurion Gate is located in Zwartkop, within the prime hub of Centurion. This 753 square meter office unit is located on the second floor in Centurion Gate on Akkerboom Street, Zwartkop, Centurion. This neat office unit consists out of 1 closed office area, an open-plan office space, a balcony area, and communal ablutions. This A-grade office building has been equipped with ready-to-go fibre connections, air conditioning, elevator access with ramps that offer wheelchair friendly office environments.

Centurion Gate offers open parking bays, covered parking bays, and basement parking, all available at an additional cost. Centurion Gate has twenty-four-hour security along with access-controlled entrance and exit points complete with an on-site guard house. Centurion Gate has excellent main road visibility coupled with signage options, this can cultivate a unique exposure opportunity within the area and surrounds.