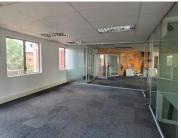

## 112,950 pm

CENTURION GATE | AKKERBOOM STREET | ZWARTKOP | CENTURION

753 m<sup>2</sup>

CENTURION GATE | 753 SQUARE METER OFFICE SPACE TO LET | AKKERBOOM STREET | ZWARTKOP | CENTURION

Centurion Gate is located in Zwartkop, within the prime hub of Centurion. This 753 square meter office unit is located on the second floor in Centurion Gate on Akkerboom Street, Zwartkop, Centurion. This neat office unit consists out of 1 closed office area, an open-plan office space, a balcony area, and communal ablutions. This A-grade office building has been equipped with ready-to-go fibre connections, air conditioning, elevator access with ramps that offer wheelchair friendly office environments.