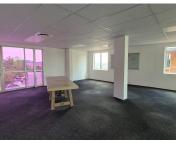

## 112,950 pm

CENTURION GATE | AKKERBOOM STREET | ZWARTKOP | CENTURION

753 m<sup>2</sup>

CENTURION GATE | 753 SQUARE METER OFFICE SPACE TO LET | AKKERBOOM STREET | ZWARTKOP | CENTURION

Centurion Gate is located in Zwartkop, within the prime hub of Centurion. This 753 square meter office unit is located on the second floor in Centurion Gate on Akkerboom Street, Zwartkop, Centurion. This neat office unit consists out of 1 closed office area, an open-plan office space, a balcony area, and communal ablutions. This A-grade office building has been equipped with ready-to-go fibre connections, air conditioning, elevator access with ramps that offer wheelchair friendly office environments.

Centurion Gate offers open parking bays, covered parking bays, and basement parking, all available at an additional cost. Centurion Gate has twenty-four-hour security along with access-controlled entrance and exit points complete with an on-site guard house. Centurion Gate has excellent main road visibility coupled with signage options, this can cultivate a unique exposure opportunity within the area and surrounds.