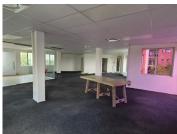

## 112,950 pm

CENTURION GATE | AKKERBOOM STREET | ZWARTKOP | CENTURION

753 m<sup>2</sup>

CENTURION GATE | 753 SQUARE METER OFFICE SPACE TO LET | AKKERBOOM STREET | ZWARTKOP | CENTURION

Centurion Gate is located in Zwartkop, within the prime hub of Centurion. This 753 square meter office unit is located on the second floor in Centurion Gate on Akkerboom Street, Zwartkop, Centurion. This neat office unit consists out of 1 closed office area, an open-plan office space, a balcony area, and communal ablutions. This A-grade office building has been equipped with ready-to-go fibre connections, air conditioning, elevator access with ramps that offer wheelchair friendly office environments.

Centurion Gate offers open parking bays, covered parking bays, and basement parking, all available at an additional cost. Centurion Gate has twenty-four-hour security along with access-controlled entrance and exit points complete with an on-site guard house. Centurion Gate has excellent main road visibility coupled with signage options, this can cultivate a unique exposure opportunity within the area and surrounds.