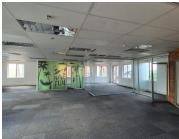

## 112,950 pm

CENTURION GATE | AKKERBOOM STREET | ZWARTKOP | CENTURION

753 m<sup>2</sup>

CENTURION GATE | 753 SQUARE METER OFFICE SPACE TO LET | AKKERBOOM STREET | ZWARTKOP | CENTURION

Centurion Gate is located in Zwartkop, within the prime hub of Centurion. This 753 square meter office unit is located on the second floor in Centurion Gate on Akkerboom Street, Zwartkop, Centurion. This neat office unit consists out of 1 closed office area, an open-plan office space, a balcony area, and communal ablutions. This A-grade office building has been equipped with ready-to-go fibre connections, air conditioning, elevator access with ramps that offer wheelchair friendly office environments.