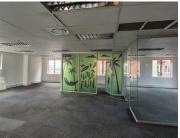

## 112,950 pm

CENTURION GATE | AKKERBOOM STREET | ZWARTKOP | CENTURION

753 m<sup>2</sup>

CENTURION GATE | 753 SQUARE METER OFFICE SPACE TO LET | AKKERBOOM STREET | ZWARTKOP | CENTURION

Centurion Gate is located in Zwartkop, within the prime hub of Centurion. This 753 square meter office unit is located on the second floor in Centurion Gate on Akkerboom Street, Zwartkop, Centurion. This neat office unit consists out of 1 closed office area, an open-plan office space, a balcony area, and communal ablutions. This A-grade office building has been equipped with ready-to-go fibre connections, air conditioning, elevator access with ramps that offer wheelchair friendly office environments.