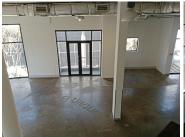

This neat retail space comprises out of a spacious open plan retail floor with 1 closed office area, a kitchen, and access to communal ablutions. The retail space features air conditioning, neat flooring and windows with that allow for ample natural light. This retail space showcases modern finishes along with a nicely sized store front featuring multiple display windows and signage opportunities.

The shop has excellent main road visibility, which will cultivate an ideal exposure opportunity within this high traffic area. Tenants... R62,388 Ex Vat **Gross Monthly Rental** 

**Lease Period** Negotiable