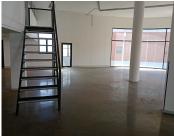

This neat retail space comprises out of a spacious open plan retail floor with 1 closed office area, a kitchen, and access to communal ablutions. The retail space features air conditioning, neat flooring and windows with that allow for ample natural light. This retail space showcases modern finishes along with a nicely sized store front featuring multiple display windows and signage opportunities.

The shop has excellent main road visibility, which will cultivate an ideal exposure opportunity within this high traffic area. Tenants... R62,388 Ex Vat **Gross Monthly Rental** 

**Lease Period** Negotiable