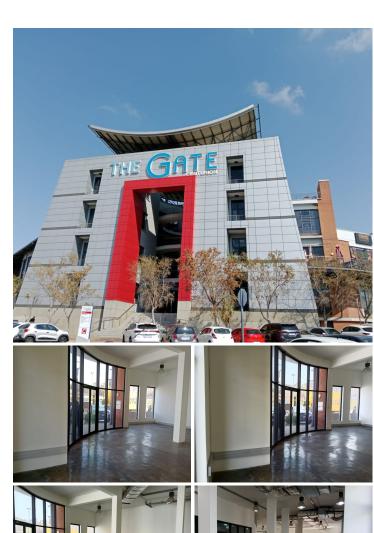

## 62,388 pm

THE GATE OFFICE PARK | AKKERBOOM STREET | ZWARTKOP | CENTURION

379 m<sup>2</sup>

THE GATE OFFICE PARK | 379 SQUARE METER RETAIL SPACE TO LET | AKKERBOOM STREET | ZWARTKOP | **CENTURION** 

Centurion is a prime business hub hosting a plethora of retail, industrial and residential pockets. This A-Grade retail space is situated on the second floor of a multi-tenanted shopping centre, namely The Gate Office Park, located on Akkerboom Street in Centurion. Centurion is home to a range of amenities and commodities conveniently located within close proximity to The Gate Office Park. These amenities include Centurion Mall, McDonalds, KFC, several coffee shops, petrol stations and much