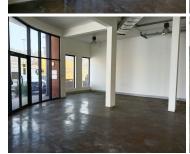

This neat retail space comprises out of a spacious open plan retail floor with 1 closed office area, a kitchen, and access to communal ablutions. The retail space features air conditioning, neat flooring and windows with that allow for ample natural light. This retail space showcases modern finishes along with a nicely sized store front featuring multiple display windows and signage opportunities.

The shop has excellent main road visibility, which will cultivate an ideal exposure opportunity within this high traffic area. Tenants... R62,388 Ex Vat **Gross Monthly Rental** 

**Lease Period** Negotiable