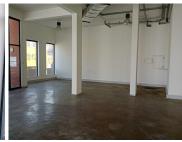

This neat retail space comprises out of a spacious open plan retail floor with 1 closed office area, a kitchen, and access to communal ablutions. The retail space features air conditioning, neat flooring and windows with that allow for ample natural light. This retail space showcases modern finishes along with a nicely sized store front featuring multiple display windows and signage opportunities.

The shop has excellent main road visibility, which will cultivate an ideal exposure opportunity within this high traffic area. Tenants... R62,388 Ex Vat **Gross Monthly Rental** 

**Lease Period** Negotiable