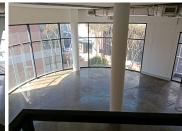

This neat retail space comprises out of a spacious open plan retail floor with 1 closed office area, a kitchen, and access to communal ablutions. The retail space features air conditioning, neat flooring and windows with that allow for ample natural light. This retail space showcases modern finishes along with a nicely sized store front featuring multiple display windows and signage opportunities.

The shop has excellent main road visibility, which will cultivate an ideal exposure opportunity within this high traffic area. Tenants... R62,388 Ex Vat **Gross Monthly Rental** 

**Lease Period** Negotiable