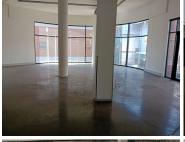

This neat retail space comprises out of a spacious open plan retail floor with 1 closed office area, a kitchen, and access to communal ablutions. The retail space features air conditioning, neat flooring and windows with that allow for ample natural light. This retail space showcases modern finishes along with a nicely sized store front featuring multiple display windows and signage opportunities.

The shop has excellent main road visibility, which will cultivate an ideal exposure opportunity within this high traffic area. Tenants... R62,388 Ex Vat **Gross Monthly Rental** 

**Lease Period** Negotiable