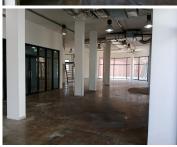

This neat retail space comprises out of a spacious open plan retail floor with 1 closed office area, a kitchen, and access to communal ablutions. The retail space features air conditioning, neat flooring and windows with that allow for ample natural light. This retail space showcases modern finishes along with a nicely sized store front featuring multiple display windows and signage opportunities.

The shop has excellent main road visibility, which will cultivate an ideal exposure opportunity within this high traffic area. Tenants... R62,388 Ex Vat **Gross Monthly Rental** 

**Lease Period** Negotiable