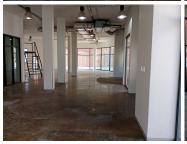

This neat retail space comprises out of a spacious open plan retail floor with 1 closed office area, a kitchen, and access to communal ablutions. The retail space features air conditioning, neat flooring and windows with that allow for ample natural light. This retail space showcases modern finishes along with a nicely sized store front featuring multiple display windows and signage opportunities.

The shop has excellent main road visibility, which will cultivate an ideal exposure opportunity within this high traffic area. Tenants... R62,388 Ex Vat **Gross Monthly Rental** 

**Lease Period** Negotiable