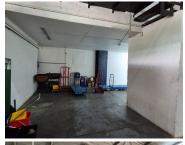

## 80,000 pm

ZWARTKOP | KERSIEBOOM CRESCENT | CENTURION

800 m<sup>2</sup>

ZWARTKOP | 800 SQUARE METER SHOWROOM TO LET | KERSIEBOOM CRESCENT | CENTURION

Prime retail showroom with liquor licence!!

This neat showroom has been equipped with three-phase power, a backyard, and delivery access. This neat unit consists out of a reception area, 4 closed offices, a server room, 2 open-plan offices, a dedicated kitchen area, and 3 sets of ablutions. The unit features air-conditioning, fibre optic cables for fast reliable inter access, neat flooring and windows with blinds that allow natural light to pull through the unit.