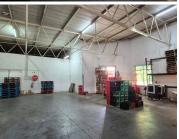

## 80,000 pm

ZWARTKOP | KERSIEBOOM CRESCENT | CENTURION

800 m<sup>2</sup>

ZWARTKOP | 800 SQUARE METER SHOWROOM TO LET | KERSIEBOOM CRESCENT | CENTURION

Prime retail showroom with liquor licence!!

This neat showroom has been equipped with three-phase power, a backyard, and delivery access. This neat unit consists out of a reception area, 4 closed offices, a server room, 2 open-plan offices, a dedicated kitchen area, and 3 sets of ablutions. The unit features air-conditioning, fibre optic cables for fast reliable inter access, neat flooring and windows with blinds that allow natural light to pull through the unit.