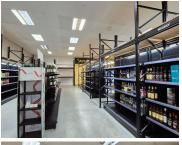

## 80,000 pm

ZWARTKOP | KERSIEBOOM CRESCENT | CENTURION

800 m<sup>2</sup>

ZWARTKOP | 800 SQUARE METER SHOWROOM TO LET | KERSIEBOOM CRESCENT | CENTURION

Prime retail showroom with liquor licence!!

This neat showroom has been equipped with three-phase power, a backyard, and delivery access. This neat unit consists out of a reception area, 4 closed offices, a server room, 2 open-plan offices, a dedicated kitchen area, and 3 sets of ablutions. The unit features air-conditioning, fibre optic cables for fast reliable inter access, neat flooring and windows with blinds that allow natural light to pull through the unit.