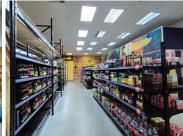

## 80,000 pm

ZWARTKOP | KERSIEBOOM CRESCENT | CENTURION

800 m<sup>2</sup>

ZWARTKOP | 800 SQUARE METER SHOWROOM TO LET | KERSIEBOOM CRESCENT | CENTURION

Prime retail showroom with liquor licence!!

This neat showroom has been equipped with three-phase power, a backyard, and delivery access. This neat unit consists out of a reception area, 4 closed offices, a server room, 2 open-plan offices, a dedicated kitchen area, and 3 sets of ablutions. The unit features air-conditioning, fibre optic cables for fast reliable inter access, neat flooring and windows with blinds that allow natural light to pull through the unit.