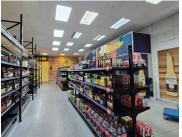

## 80,000 pm

ZWARTKOP | KERSIEBOOM CRESCENT | CENTURION

800 m<sup>2</sup>

ZWARTKOP | 800 SQUARE METER SHOWROOM TO LET | KERSIEBOOM CRESCENT | CENTURION

Prime retail showroom with liquor licence!!

This neat showroom has been equipped with three-phase power, a backyard, and delivery access. This neat unit consists out of a reception area, 4 closed offices, a server room, 2 open-plan offices, a dedicated kitchen area, and 3 sets of ablutions. The unit features air-conditioning, fibre optic cables for fast reliable inter access, neat flooring and windows with blinds that allow natural light to pull through the unit.