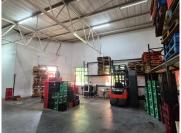

## 80,000 pm

ZWARTKOP | KERSIEBOOM CRESCENT | CENTURION

800 m<sup>2</sup>

ZWARTKOP | 800 SQUARE METER SHOWROOM TO LET | KERSIEBOOM CRESCENT | CENTURION

Prime retail showroom with liquor licence!!

This neat showroom has been equipped with three-phase power, a backyard, and delivery access. This neat unit consists out of a reception area, 4 closed offices, a server room, 2 open-plan offices, a dedicated kitchen area, and 3 sets of ablutions. The unit features air-conditioning, fibre optic cables for fast reliable inter access, neat flooring and windows with blinds that allow natural light to pull through the unit.