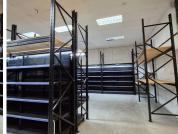

## 80,000 pm

ZWARTKOP | KERSIEBOOM CRESCENT | CENTURION

800 m<sup>2</sup>

ZWARTKOP | 800 SQUARE METER SHOWROOM TO LET | KERSIEBOOM CRESCENT | CENTURION

Prime retail showroom with liquor licence!!

This neat showroom has been equipped with three-phase power, a backyard, and delivery access. This neat unit consists out of a reception area, 4 closed offices, a server room, 2 open-plan offices, a dedicated kitchen area, and 3 sets of ablutions. The unit features air-conditioning, fibre optic cables for fast reliable inter access, neat flooring and windows with blinds that allow natural light to pull through the unit.