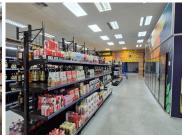

## 80,000 pm

ZWARTKOP | KERSIEBOOM CRESCENT | CENTURION

800 m<sup>2</sup>

ZWARTKOP | 800 SQUARE METER SHOWROOM TO LET | KERSIEBOOM CRESCENT | CENTURION

Prime retail showroom with liquor licence!!

This neat showroom has been equipped with three-phase power, a backyard, and delivery access. This neat unit consists out of a reception area, 4 closed offices, a server room, 2 open-plan offices, a dedicated kitchen area, and 3 sets of ablutions. The unit features air-conditioning, fibre optic cables for fast reliable inter access, neat flooring and windows with blinds that allow natural light to pull through the unit.