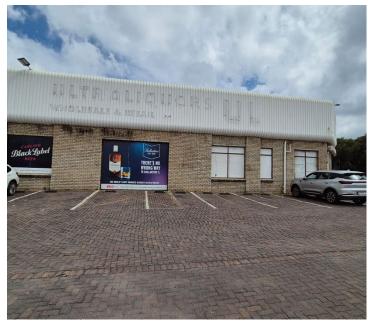

## 80,000 pm

ZWARTKOP | KERSIEBOOM CRESCENT | CENTURION

800 m<sup>2</sup>

ZWARTKOP | 800 SQUARE METER SHOWROOM TO LET | KERSIEBOOM CRESCENT | CENTURION

Prime retail showroom with liquor licence!!

This neat showroom has been equipped with three-phase power, a backyard, and delivery access. This neat unit consists out of a reception area, 4 closed offices, a server room, 2 open-plan offices, a dedicated kitchen area, and 3 sets of ablutions. The unit features air-conditioning, fibre optic cables for fast reliable inter access, neat flooring and windows with blinds that allow natural light to pull through the unit.

Kersieboom Crescent offers ample available parking for tenants and clientele, exceptional signage opportunity allowing your business to stay one step ahead. Employees have easy access to arterial nodes such as the N1 highway, providing a great travelling experience to surrounding suburbs.

Based in the thriving area of Centurion, you will find a Commercial Office Suite for sale situated at Kersieboom Crescent. The unit is in proximity to a variety of amenities such as Centurion Mall hosting restaurants, retail outlets, grocery stores and many more. The