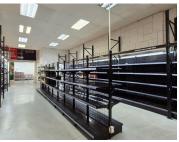

## 80,000 pm

ZWARTKOP | KERSIEBOOM CRESCENT | CENTURION

800 m<sup>2</sup>

ZWARTKOP | 800 SQUARE METER SHOWROOM TO LET | KERSIEBOOM CRESCENT | CENTURION

Prime retail showroom with liquor licence!!

This neat showroom has been equipped with three-phase power, a backyard, and delivery access. This neat unit consists out of a reception area, 4 closed offices, a server room, 2 open-plan offices, a dedicated kitchen area, and 3 sets of ablutions. The unit features air-conditioning, fibre optic cables for fast reliable inter access, neat flooring and windows with blinds that allow natural light to pull through the unit.