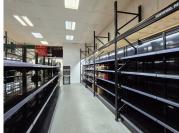

## 80,000 pm

ZWARTKOP | KERSIEBOOM CRESCENT | CENTURION

800 m<sup>2</sup>

ZWARTKOP | 800 SQUARE METER SHOWROOM TO LET | KERSIEBOOM CRESCENT | CENTURION

Prime retail showroom with liquor licence!!

This neat showroom has been equipped with three-phase power, a backyard, and delivery access. This neat unit consists out of a reception area, 4 closed offices, a server room, 2 open-plan offices, a dedicated kitchen area, and 3 sets of ablutions. The unit features air-conditioning, fibre optic cables for fast reliable inter access, neat flooring and windows with blinds that allow natural light to pull through the unit.