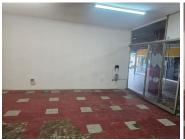

## 4,144 pm

Retail Unit to Let - 59.2m<sup>2</sup> Downstairs Unit with Internal Toilet in Prime Chatsworth Location

59 m<sup>2</sup>

This 59.2m² retail unit is available for lease in a prime location in Chatsworth, offering an exceptional opportunity for businesses looking for visibility and high foot traffic. Situated on the ground floor, this unit provides easy access for customers and includes an internal toilet for added convenience. Perfectly suited for retail, service, or office-based businesses, this space offers great potential in a highly sought-after area.

## Key Features:

59.2m2 of retail space

Ground floor unit with high visibility and easy customer access Internal toilet within the unit

Ideal for retail, office, or service-oriented businesses

Well-maintained building with secure access