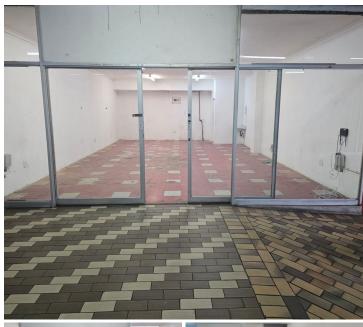

## 4,144 pm

Retail Unit to Let - 59.2m<sup>2</sup> Downstairs Unit with Internal Toilet in Prime Chatsworth Location

59 m<sup>2</sup>

This 59.2m² retail unit is available for lease in a prime location in Chatsworth, offering an exceptional opportunity for businesses looking for visibility and high foot traffic. Situated on the ground floor, this unit provides easy access for customers and includes an internal toilet for added convenience. Perfectly suited for retail, service, or office-based businesses, this space offers great potential in a highly sought-after area.

## Key Features:

59.2m2 of retail space

Ground floor unit with high visibility and easy customer access Internal toilet within the unit

Ideal for retail, office, or service-oriented businesses

Well-maintained building with secure access

Prime location with excellent exposure

Area Profile: Chatsworth is a thriving and diverse area known for its vibrant community and bustling commercial environment. The area boasts a mix of residential, retail, and commercial spaces, making it an attractive location for businesses seeking to serve a wide range of customers. With prime access to major roads, public transport, and a variety of local amenities, Chatsworth offers businesses the ideal setting for success....