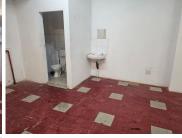

## 4,144 pm

Retail Unit to Let - 59.2m<sup>2</sup> Downstairs Unit with Internal Toilet in Prime Chatsworth Location

59 m<sup>2</sup>

This 59.2m² retail unit is available for lease in a prime location in Chatsworth, offering an exceptional opportunity for businesses looking for visibility and high foot traffic. Situated on the ground floor, this unit provides easy access for customers and includes an internal toilet for added convenience. Perfectly suited for retail, service, or office-based businesses, this space offers great potential in a highly sought-after area.

## Key Features:

59.2m2 of retail space

Ground floor unit with high visibility and easy customer access Internal toilet within the unit

Ideal for retail, office, or service-oriented businesses

Well-maintained building with secure access