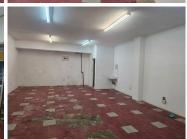

## 4,144 pm

Retail Unit to Let - 59.2m<sup>2</sup> Downstairs Unit with Internal Toilet in Prime Chatsworth Location

59 m<sup>2</sup>

This 59.2m² retail unit is available for lease in a prime location in Chatsworth, offering an exceptional opportunity for businesses looking for visibility and high foot traffic. Situated on the ground floor, this unit provides easy access for customers and includes an internal toilet for added convenience. Perfectly suited for retail, service, or office-based businesses, this space offers great potential in a highly sought-after area.

## Key Features:

59.2m2 of retail space

Ground floor unit with high visibility and easy customer access Internal toilet within the unit

Ideal for retail, office, or service-oriented businesses

Well-maintained building with secure access