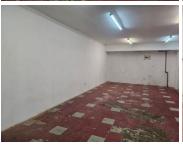

## 4,144 pm

Retail Unit to Let - 59.2m<sup>2</sup> Downstairs Unit with Internal Toilet in Prime Chatsworth Location

59 m<sup>2</sup>

This 59.2m² retail unit is available for lease in a prime location in Chatsworth, offering an exceptional opportunity for businesses looking for visibility and high foot traffic. Situated on the ground floor, this unit provides easy access for customers and includes an internal toilet for added convenience. Perfectly suited for retail, service, or office-based businesses, this space offers great potential in a highly sought-after area.

## Key Features:

59.2m2 of retail space

Ground floor unit with high visibility and easy customer access Internal toilet within the unit

Ideal for retail, office, or service-oriented businesses

Well-maintained building with secure access