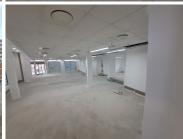

## 36,125 pm

Conveniently Located 289m<sup>2</sup> Retail/Office space in Musgrave

289 m<sup>2</sup>

Highly visible and strategically located, this exceptional retail or office space benefits from heavy foot traffic, making it an ideal spot for businesses seeking exposure. The unit boasts open glass windows, allowing for ample natural light and showcasing your brand to passing customers. Convenient dual entrances, one at the front and one at the back, provide easy access for staff and clients. Additional amenities include two toilets, a kitchen, and air conditioning for a comfortable working environment. Safety and security are prioritized with 24/7 security personnel, CCTV surveillance, and private safe parking available for a fee.