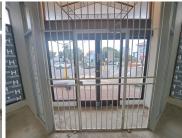

## 36,125 pm

Conveniently Located 289m<sup>2</sup> Retail/Office space in Musgrave

289 m<sup>2</sup>

Highly visible and strategically located, this exceptional retail or office space benefits from heavy foot traffic, making it an ideal spot for businesses seeking exposure. The unit boasts open glass windows, allowing for ample natural light and showcasing your brand to passing customers. Convenient dual entrances, one at the front and one at the back, provide easy access for staff and clients. Additional amenities include two toilets, a kitchen, and air conditioning for a comfortable working environment. Safety and security are prioritized with 24/7 security personnel, CCTV surveillance, and private safe parking available for a fee.