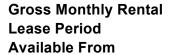

## 36,125 pm

Conveniently Located 289m<sup>2</sup> Retail/Office space in Musgrave

289 m<sup>2</sup>

Highly visible and strategically located, this exceptional retail or office space benefits from heavy foot traffic, making it an ideal spot for businesses seeking exposure. The unit boasts open glass windows, allowing for ample natural light and showcasing your brand to passing customers. Convenient dual entrances, one at the front and one at the back, provide easy access for staff and clients. Additional amenities include two toilets, a kitchen, and air conditioning for a comfortable working environment. Safety and security are prioritized with 24/7 security personnel, CCTV surveillance, and private safe parking available for a fee.

R36,125 Ex Vat Negotiable Immediately

| Floor Size m <sup>2</sup> | 289        | Security         | Yes |
|---------------------------|------------|------------------|-----|
| Parking Bays              | -          | Air Conditioning | Yes |
| Title                     | -          | Generator        | -   |
| Zoning                    | Commercial | Fibre            | -   |