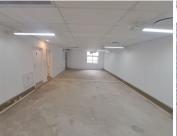

## 36,125 pm

Conveniently Located 289m<sup>2</sup> Retail/Office space in Musgrave

289 m<sup>2</sup>

Highly visible and strategically located, this exceptional retail or office space benefits from heavy foot traffic, making it an ideal spot for businesses seeking exposure. The unit boasts open glass windows, allowing for ample natural light and showcasing your brand to passing customers. Convenient dual entrances, one at the front and one at the back, provide easy access for staff and clients. Additional amenities include two toilets, a kitchen, and air conditioning for a comfortable working environment. Safety and security are prioritized with 24/7 security personnel, CCTV surveillance, and private safe parking available for a fee.