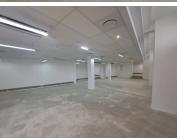

## 36,125 pm

Conveniently Located 289m<sup>2</sup> Retail/Office space in Musgrave

289 m<sup>2</sup>

Highly visible and strategically located, this exceptional retail or office space benefits from heavy foot traffic, making it an ideal spot for businesses seeking exposure. The unit boasts open glass windows, allowing for ample natural light and showcasing your brand to passing customers. Convenient dual entrances, one at the front and one at the back, provide easy access for staff and clients. Additional amenities include two toilets, a kitchen, and air conditioning for a comfortable working environment. Safety and security are prioritized with 24/7 security personnel, CCTV surveillance, and private safe parking available for a fee.