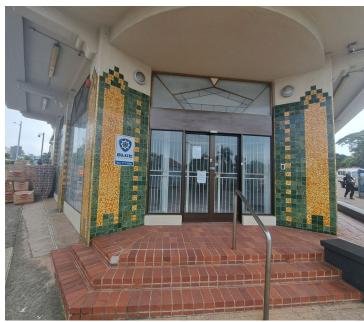

## 36,125 pm

Conveniently Located 289m<sup>2</sup> Retail/Office space in Musgrave

289 m<sup>2</sup>

Highly visible and strategically located, this exceptional retail or office space benefits from heavy foot traffic, making it an ideal spot for businesses seeking exposure. The unit boasts open glass windows, allowing for ample natural light and showcasing your brand to passing customers. Convenient dual entrances, one at the front and one at the back, provide easy access for staff and clients. Additional amenities include two toilets, a kitchen, and air conditioning for a comfortable working environment. Safety and security are prioritized with 24/7 security personnel, CCTV surveillance, and private safe parking available for a fee.

R36,125 Ex Vat Negotiable Immediately

| Floor Size m <sup>2</sup> | 289        | Security         | Yes |
|---------------------------|------------|------------------|-----|
| Parking Bays              | -          | Air Conditioning | Yes |
| Title                     | -          | Generator        | -   |
| Zoning                    | Commercial | Fibre            | -   |