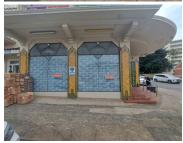

## 36,125 pm

Conveniently Located 289m<sup>2</sup> Retail/Office space in Musgrave

289 m<sup>2</sup>

Highly visible and strategically located, this exceptional retail or office space benefits from heavy foot traffic, making it an ideal spot for businesses seeking exposure. The unit boasts open glass windows, allowing for ample natural light and showcasing your brand to passing customers. Convenient dual entrances, one at the front and one at the back, provide easy access for staff and clients. Additional amenities include two toilets, a kitchen, and air conditioning for a comfortable working environment. Safety and security are prioritized with 24/7 security personnel, CCTV surveillance, and private safe parking available for a fee.

R36,125 Ex Vat Negotiable Immediately

| Floor Size m <sup>2</sup> | 289        | Security         | Yes |
|---------------------------|------------|------------------|-----|
| Parking Bays              | -          | Air Conditioning | Yes |
| Title                     | -          | Generator        | -   |
| Zoning                    | Commercial | Fibre            | -   |