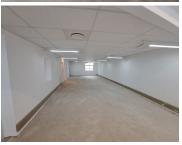

## 36,125 pm

Conveniently Located 289m<sup>2</sup> Retail/Office space in Musgrave

289 m<sup>2</sup>

Highly visible and strategically located, this exceptional retail or office space benefits from heavy foot traffic, making it an ideal spot for businesses seeking exposure. The unit boasts open glass windows, allowing for ample natural light and showcasing your brand to passing customers. Convenient dual entrances, one at the front and one at the back, provide easy access for staff and clients. Additional amenities include two toilets, a kitchen, and air conditioning for a comfortable working environment. Safety and security are prioritized with 24/7 security personnel, CCTV surveillance, and private safe parking available for a fee.