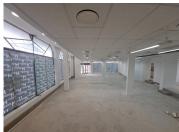

## 36,125 pm

Conveniently Located 289m<sup>2</sup> Retail/Office space in Musgrave

289 m<sup>2</sup>

Highly visible and strategically located, this exceptional retail or office space benefits from heavy foot traffic, making it an ideal spot for businesses seeking exposure. The unit boasts open glass windows, allowing for ample natural light and showcasing your brand to passing customers. Convenient dual entrances, one at the front and one at the back, provide easy access for staff and clients. Additional amenities include two toilets, a kitchen, and air conditioning for a comfortable working environment. Safety and security are prioritized with 24/7 security personnel, CCTV surveillance, and private safe parking available for a fee.