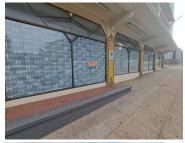

## 36,125 pm

Conveniently Located 289m<sup>2</sup> Retail/Office space in Musgrave

289 m<sup>2</sup>

Highly visible and strategically located, this exceptional retail or office space benefits from heavy foot traffic, making it an ideal spot for businesses seeking exposure. The unit boasts open glass windows, allowing for ample natural light and showcasing your brand to passing customers. Convenient dual entrances, one at the front and one at the back, provide easy access for staff and clients. Additional amenities include two toilets, a kitchen, and air conditioning for a comfortable working environment. Safety and security are prioritized with 24/7 security personnel, CCTV surveillance, and private safe parking available for a fee.

R36,125 Ex Vat Negotiable Immediately

| Floor Size m <sup>2</sup> | 289        | Security         | Yes |
|---------------------------|------------|------------------|-----|
| Parking Bays              | -          | Air Conditioning | Yes |
| Title                     | -          | Generator        | -   |
| Zoning                    | Commercial | Fibre            | -   |