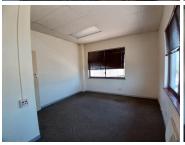

## 17,250 pm

Exceptional Office Space Available in Westville - 150m<sup>2</sup>

150 m<sup>2</sup>

Exceptional Office Space Available in Westville - 150m²

Discover your ideal workspace in the vibrant community of Westville with this impressive 150m² office space now available for lease. Designed to meet the needs of modern businesses, this property offers a range of amenities to enhance your working environment.

## Property Features:

Air Conditioning: Stay comfortable and productive year-round with efficient air conditioning installed throughout the office space. Kitchenette: Enjoy the convenience of a dedicated kitchenette area, perfect for preparing meals and refreshments without leaving the premises.