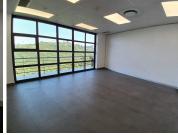

#### Property Overview:

Welcome to an exceptional opportunity in the thriving business node of Westville. This immaculate office space, measuring 243m², offers a perfect blend of functionality, comfort, and convenience. Boasting covered parking, backup power, and 24-hour security, this property is meticulously designed to cater to all your business needs.

#### Key Features:

Size: Approximately 243m<sup>2</sup> of prime office space.

Covered Parking: Convenience and security with covered parking

available at R850 per month.

Backup Power: Equipped with backup power, ensuring