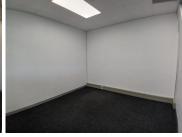

#### Property Overview:

Welcome to an exceptional opportunity in the thriving business node of Westville. This immaculate office space, measuring 243m², offers a perfect blend of functionality, comfort, and convenience. Boasting covered parking, backup power, and 24-hour security, this property is meticulously designed to cater to all your business needs.

#### Key Features:

Size: Approximately 243m<sup>2</sup> of prime office space.

Covered Parking: Convenience and security with covered parking

available at R850 per month.

Backup Power: Equipped with backup power, ensuring