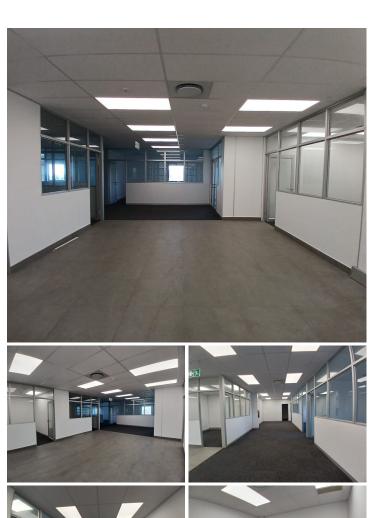

#### Property Overview:

Welcome to an exceptional opportunity in the thriving business node of Westville. This immaculate office space, measuring 243m², offers a perfect blend of functionality, comfort, and convenience. Boasting covered parking, backup power, and 24-hour security, this property is meticulously designed to cater to all your business needs.

#### Key Features:

Size: Approximately 243m<sup>2</sup> of prime office space.

Covered Parking: Convenience and security with covered parking

available at R850 per month.

Backup Power: Equipped with backup power, ensuring

uninterrupted business operations.

Security: 24-hour security provides peace of mind for you and your team

Air Conditioning: Offices are equipped with air conditioning for a comfortable working environment.