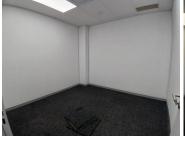

#### Property Overview:

Welcome to an exceptional opportunity in the thriving business node of Westville. This immaculate office space, measuring 243m², offers a perfect blend of functionality, comfort, and convenience. Boasting covered parking, backup power, and 24-hour security, this property is meticulously designed to cater to all your business needs.

#### Key Features:

Size: Approximately 243m<sup>2</sup> of prime office space.

Covered Parking: Convenience and security with covered parking

available at R850 per month.

Backup Power: Equipped with backup power, ensuring