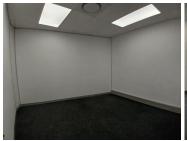

#### Property Overview:

Welcome to an exceptional opportunity in the thriving business node of Westville. This immaculate office space, measuring 243m², offers a perfect blend of functionality, comfort, and convenience. Boasting covered parking, backup power, and 24-hour security, this property is meticulously designed to cater to all your business needs.

#### Key Features:

Size: Approximately 243m<sup>2</sup> of prime office space.

Covered Parking: Convenience and security with covered parking

available at R850 per month.

Backup Power: Equipped with backup power, ensuring