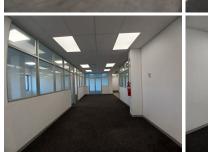

#### Property Overview:

Welcome to an exceptional opportunity in the thriving business node of Westville. This immaculate office space, measuring 243m², offers a perfect blend of functionality, comfort, and convenience. Boasting covered parking, backup power, and 24-hour security, this property is meticulously designed to cater to all your business needs.

#### Key Features:

Size: Approximately 243m<sup>2</sup> of prime office space.

Covered Parking: Convenience and security with covered parking

available at R850 per month.

Backup Power: Equipped with backup power, ensuring

uninterrupted business operations.

Security: 24-hour security provides peace of mind for you and your team

Air Conditioning: Offices are equipped with air conditioning for a comfortable working environment.