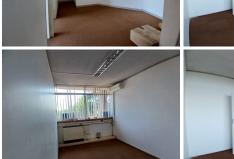

# 74 m<sup>2</sup>

Discover a prime opportunity to elevate your business with this  $74\text{m}^2$  commercial space in the heart of Westville. Tailored for a variety of professional uses, this space offers a perfect blend of functionality and comfort, ensuring an ideal environment for your business operations.

#### Key Features:

Air Conditioning: Maintain a comfortable working environment year-round.

24-Hour Security: Enjoy peace of mind with round-the-clock security ensuring a safe and secure premises.

This commercial space is designed to meet the demands of modern businesses, providing a conducive setting for productivity and success.

| Floor Size m <sup>2</sup> | 74         | Security         | Yes |
|---------------------------|------------|------------------|-----|
| Parking Bays              | -          | Air Conditioning | -   |
| Title                     | -          | Generator        | -   |
| Zoning                    | Commercial | Fibre            | -   |