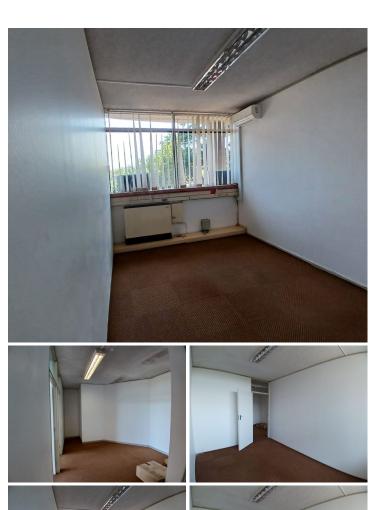

# 74 m<sup>2</sup>

Discover a prime opportunity to elevate your business with this  $74\text{m}^2$  commercial space in the heart of Westville. Tailored for a variety of professional uses, this space offers a perfect blend of functionality and comfort, ensuring an ideal environment for your business operations.

#### Key Features:

Air Conditioning: Maintain a comfortable working environment year-round.

24-Hour Security: Enjoy peace of mind with round-the-clock security ensuring a safe and secure premises.

This commercial space is designed to meet the demands of modern businesses, providing a conducive setting for productivity and success.

| Floor Size m <sup>2</sup> | 74         | Security         | Yes |
|---------------------------|------------|------------------|-----|
| Parking Bays              | -          | Air Conditioning | -   |
| Title                     | -          | Generator        | -   |
| Zoning                    | Commercial | Fibre            | -   |