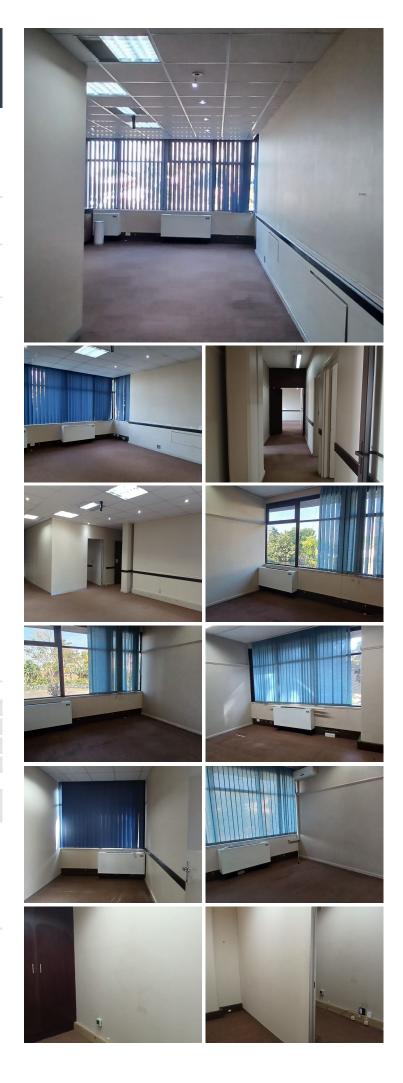

## 😭 140 m²

Discover the perfect office environment in the heart of Westville with this superb 140m<sup>2</sup> office space. Ideal for professionals seeking comfort, convenience, and security, this office offers modern amenities to enhance your business operations.

Features:

Efficient air conditioning throughout the office for year-round comfort.

24-hour security ensures a safe working environment for peace of mind.

Open bay parking available at R400 per bay.

Undercover parking options at R550 per bay, providing protection from the elements.

#### Genesis Monthlyo Rental West/16;800 Ex

Vat Strategic location with quick access to major highways, including **Lease Rewind** Negotiable Aloga provinter to Westville Mallage Westweed Mall for...

| Floor Size m <sup>2</sup> | 140        | Security         | Yes |
|---------------------------|------------|------------------|-----|
| Parking Bays              | -          | Air Conditioning | -   |
| Title                     | -          | Generator        | -   |
| Zonina                    | Commercial | Fibre            | -   |