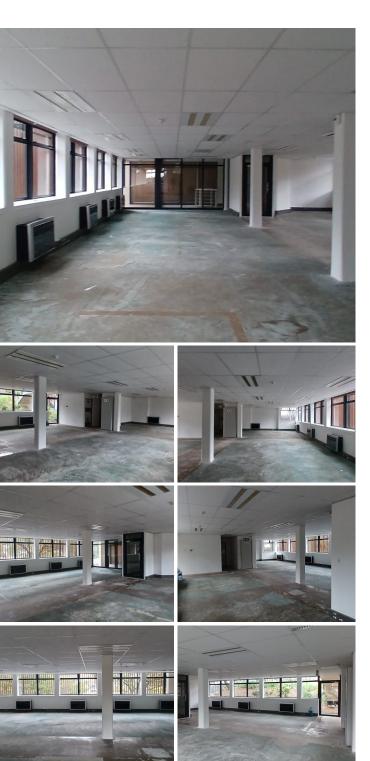

## 🟦 176 m²

This spacious 176m<sup>2</sup> office space offers a professional environment with all the necessary amenities for a comfortable workday. Equipped with air conditioning to maintain a cool atmosphere, it features on-site fibre connectivity for seamless communication and fast internet. The office comes with a modern kitchen area for added convenience. Security is paramount, with 24-hour on-site security ensuring peace of mind.

Parking options are flexible, with a variety of bays available to suit your needs:

Commercial Area Profile - Westville

Westville is a vibrant commercial hub located just a short drive from Durban's central business district. Known for its excellent accessibility, the area is well-connected by major highways such as the M13 and N3, making it a strategic location for businesses looking to operate efficiently. Westville boasts a wide array of amenities, including shopping centres, restaurants, banks, and schools, making it an ideal choice for both employees and clients.