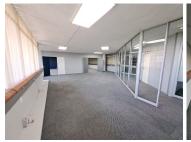

## 33,490 pm

Prime 197m<sup>2</sup> office space To Let in Westville

197 m<sup>2</sup>

Located within a secure business office park with 24-hour security, this modern office space boasts a neat and new look that's sure to impress. The interior features sleek big glass doors, allowing for an abundance of natural light and a sense of openness. The office is climate-controlled with air conditioning, ensuring a comfortable working environment for staff and visitors alike. With its contemporary design and secure location, this office space is perfect for businesses seeking a professional and prestigious setting.

R33,490 Ex Vat Negotiable Immediately

| Floor Size m <sup>2</sup> | 197        | Security         | Yes |
|---------------------------|------------|------------------|-----|
| Parking Bays              | -          | Air Conditioning | Yes |
| Title                     | -          | Generator        | -   |
| Zoning                    | Commercial | Fibre            | -   |