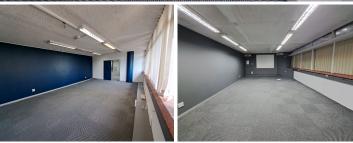

## 33,490 pm

Prime 197m<sup>2</sup> office space To Let in Westville

197 m<sup>2</sup>

Located within a secure business office park with 24-hour security, this modern office space boasts a neat and new look that's sure to impress. The interior features sleek big glass doors, allowing for an abundance of natural light and a sense of openness. The office is climate-controlled with air conditioning, ensuring a comfortable working environment for staff and visitors alike. With its contemporary design and secure location, this office space is perfect for businesses seeking a professional and prestigious setting.