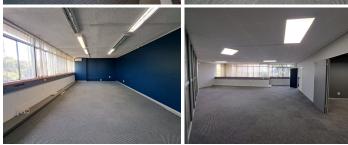

## 33,490 pm

Prime 197m<sup>2</sup> office space To Let in Westville

197 m<sup>2</sup>

Located within a secure business office park with 24-hour security, this modern office space boasts a neat and new look that's sure to impress. The interior features sleek big glass doors, allowing for an abundance of natural light and a sense of openness. The office is climate-controlled with air conditioning, ensuring a comfortable working environment for staff and visitors alike. With its contemporary design and secure location, this office space is perfect for businesses seeking a professional and prestigious setting.