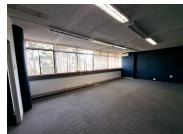

## 33,490 pm

Prime 197m<sup>2</sup> office space To Let in Westville

197 m<sup>2</sup>

Located within a secure business office park with 24-hour security, this modern office space boasts a neat and new look that's sure to impress. The interior features sleek big glass doors, allowing for an abundance of natural light and a sense of openness. The office is climate-controlled with air conditioning, ensuring a comfortable working environment for staff and visitors alike. With its contemporary design and secure location, this office space is perfect for businesses seeking a professional and prestigious setting.

R33,490 Ex Vat Negotiable Immediately

| Floor Size m <sup>2</sup> | 197        | Security         | Yes |
|---------------------------|------------|------------------|-----|
| Parking Bays              | -          | Air Conditioning | Yes |
| Title                     | -          | Generator        | -   |
| Zoning                    | Commercial | Fibre            | -   |