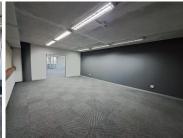

## 33,490 pm

Prime 197m<sup>2</sup> office space To Let in Westville

197 m<sup>2</sup>

Located within a secure business office park with 24-hour security, this modern office space boasts a neat and new look that's sure to impress. The interior features sleek big glass doors, allowing for an abundance of natural light and a sense of openness. The office is climate-controlled with air conditioning, ensuring a comfortable working environment for staff and visitors alike. With its contemporary design and secure location, this office space is perfect for businesses seeking a professional and prestigious setting.

R33,490 Ex Vat Negotiable Immediately

| Floor Size m <sup>2</sup> | 197        | Security         | Yes |
|---------------------------|------------|------------------|-----|
| Parking Bays              | -          | Air Conditioning | Yes |
| Title                     | -          | Generator        | -   |
| Zoning                    | Commercial | Fibre            | -   |