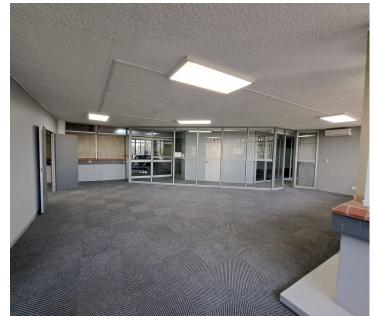

## 33,490 pm

Prime 197m<sup>2</sup> office space To Let in Westville

197 m<sup>2</sup>

Located within a secure business office park with 24-hour security, this modern office space boasts a neat and new look that's sure to impress. The interior features sleek big glass doors, allowing for an abundance of natural light and a sense of openness. The office is climate-controlled with air conditioning, ensuring a comfortable working environment for staff and visitors alike. With its contemporary design and secure location, this office space is perfect for businesses seeking a professional and prestigious setting.