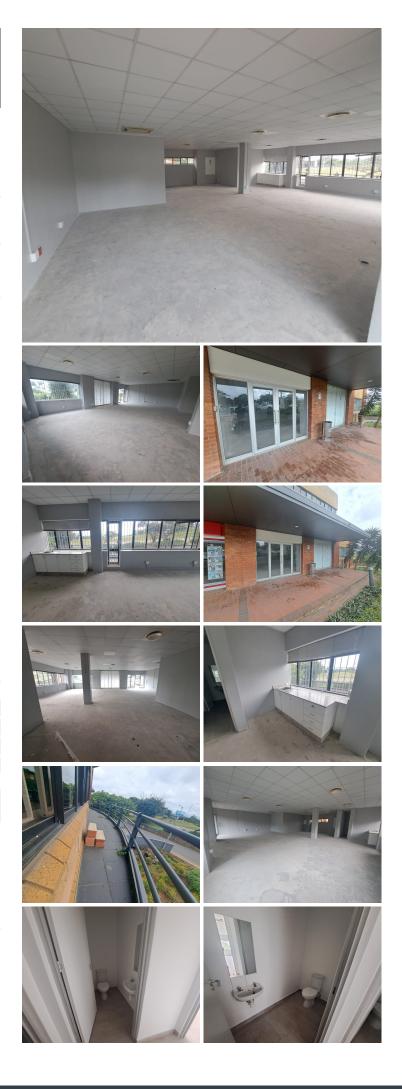

## 🐔 145 m²

This highly visible commercial property is perfectly positioned to capitalize on passing foot traffic, thanks to its prime road frontage location. The interior features an open-plan layout with glass windows that showcase the business to potential customers. Additional amenities include two toilets, a kitchenette with sink, and air conditioning for a comfortable working environment. A balcony provides extra space and potentially stunning views. The property also boasts enhanced security features, including an alarm system and secure premises. With its ideal location and practical features, this property is an excellent opportunity for businesses seeking high visibility and foot traffic.

#### Gross Monthly Rental Lease Period Available From

R27,550 Ex Vat Negotiable Immediately

| Floor Size m <sup>2</sup> | 145        | Security         | Yes |
|---------------------------|------------|------------------|-----|
| Parking Bays              | -          | Air Conditioning | Yes |
| Title                     | -          | Generator        | -   |
| Zoning                    | Commercial | Fibre            | -   |
|                           |            |                  |     |