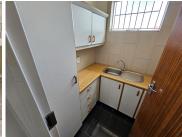

## 125 m<sup>2</sup>

This premium commercial property, situated in the heart of Westville, offers an impressive array of features. The property includes multiple offices and a boardroom, perfect for businesses seeking a professional environment. A kitchen provides convenient amenities for staff, while three toilets and a shower ensure comfort and hygiene. The property is fully air-conditioned and features tiled flooring throughout, creating a modern and sleek atmosphere. With its prime location and extensive amenities, this property is an ideal solution for businesses looking for a prestigious and functional space.