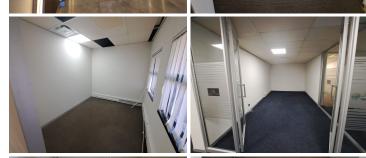

## 37,366 pm

Neat secure 238m2 office to let in Westville

238 m<sup>2</sup>

This premium office space is situated within a secure and professional office park, offering a sophisticated working environment. The office features separate offices and a boardroom, perfect for professional meetings and private work. The space is fully air-conditioned and carpeted, creating a comfortable and modern atmosphere. A private kitchen provides convenient amenities for staff, while the secure and professional setup ensures a safe and respectable working environment. With its high-end features and secure location, this office space is ideal for businesses seeking a prestigious and productive workspace.

Gross Monthly Rental R37,366 Ex Vat Lease Period Negotiable Available From R37,366 Ex Vat Immediately

| Floor Size m <sup>2</sup> | 238        | Security         | - |
|---------------------------|------------|------------------|---|
| Parking Bays              | -          | Air Conditioning | - |
| Title                     | -          | Generator        | - |
| Zoning                    | Commercial | Fibre            | - |