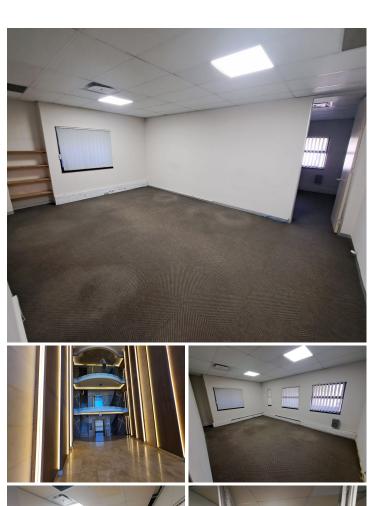

## 37,366 pm

Neat secure 238m2 office to let in Westville

238 m<sup>2</sup>

This premium office space is situated within a secure and professional office park, offering a sophisticated working environment. The office features separate offices and a boardroom, perfect for professional meetings and private work. The space is fully air-conditioned and carpeted, creating a comfortable and modern atmosphere. A private kitchen provides convenient amenities for staff, while the secure and professional setup ensures a safe and respectable working environment. With its high-end features and secure location, this office space is ideal for businesses seeking a prestigious and productive workspace.

Gross Monthly Rental R37,366 Ex Vat Lease Period Negotiable Available From R37,366 Ex Vat Immediately

| Floor Size m <sup>2</sup> | 238        | Security         | - |
|---------------------------|------------|------------------|---|
| Parking Bays              | -          | Air Conditioning | - |
| Title                     | -          | Generator        | - |
| Zoning                    | Commercial | Fibre            | - |