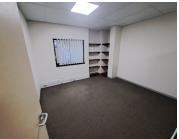

## 37,366 pm

Neat secure 238m2 office to let in Westville

238 m<sup>2</sup>

This premium office space is situated within a secure and professional office park, offering a sophisticated working environment. The office features separate offices and a boardroom, perfect for professional meetings and private work. The space is fully air-conditioned and carpeted, creating a comfortable and modern atmosphere. A private kitchen provides convenient amenities for staff, while the secure and professional setup ensures a safe and respectable working environment. With its high-end features and secure location, this office space is ideal for businesses seeking a prestigious and productive workspace.