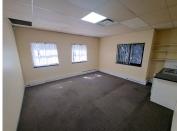

## 37,366 pm

Neat secure 238m2 office to let in Westville

238 m<sup>2</sup>

This premium office space is situated within a secure and professional office park, offering a sophisticated working environment. The office features separate offices and a boardroom, perfect for professional meetings and private work. The space is fully air-conditioned and carpeted, creating a comfortable and modern atmosphere. A private kitchen provides convenient amenities for staff, while the secure and professional setup ensures a safe and respectable working environment. With its high-end features and secure location, this office space is ideal for businesses seeking a prestigious and productive workspace.