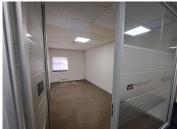

## 37,366 pm

Neat secure 238m2 office to let in Westville

238 m<sup>2</sup>

This premium office space is situated within a secure and professional office park, offering a sophisticated working environment. The office features separate offices and a boardroom, perfect for professional meetings and private work. The space is fully air-conditioned and carpeted, creating a comfortable and modern atmosphere. A private kitchen provides convenient amenities for staff, while the secure and professional setup ensures a safe and respectable working environment. With its high-end features and secure location, this office space is ideal for businesses seeking a prestigious and productive workspace.