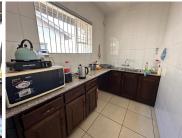

## 1,228 pm

43 Linksfield Road | Prime Office Space to Let in Dowerglen, Edenvale

10 m<sup>2</sup>

Prime 10.24sqm office space at 43 Linksfield Road, Edenvale, available at R120/sqm excluding VAT and utilities. The unit features tiled flooring, a kitchen, bathroom, air conditioning, ample parking, and security bars. Utilities are metered, and a two-month deposit is required.