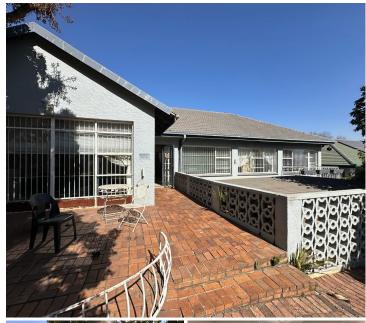

## 1,228 pm

43 Linksfield Road | Prime Office Space to Let in Dowerglen, Edenvale

10 m<sup>2</sup>

Prime 10.24sqm office space at 43 Linksfield Road, Edenvale, available at R120/sqm excluding VAT and utilities. The unit features tiled flooring, a kitchen, bathroom, air conditioning, ample parking, and security bars. Utilities are metered, and a two-month deposit is required.

Located in Edenvale, this office offers excellent connectivity to major highways and OR Tambo International Airport. The area is a bustling commercial hub with easy access to retail, dining, and services, ideal for businesses seeking convenience and visibility.