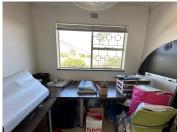

## 1,228 pm

43 Linksfield Road | Prime Office Space to Let in Dowerglen, Edenvale

10 m<sup>2</sup>

Prime 10.24sqm office space at 43 Linksfield Road, Edenvale, available at R120/sqm excluding VAT and utilities. The unit features tiled flooring, a kitchen, bathroom, air conditioning, ample parking, and security bars. Utilities are metered, and a two-month deposit is required.

Located in Edenvale, this office offers excellent connectivity to major highways and OR Tambo International Airport. The area is a bustling commercial hub with easy access to retail, dining, and services, ideal for businesses seeking convenience and visibility.