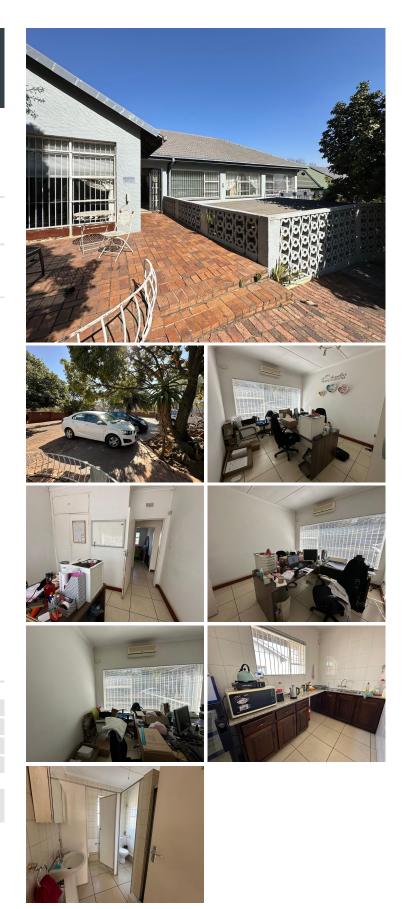

## 1,584 pm

43 Linksfield Road | Prime Office Space to Let in Dowerglen, Edenvale

Prime 13.20sqm office space at 43 Linksfield Road, Edenvale, available at R120/sqm excluding VAT and utilities. The unit features tiled flooring, a kitchen, bathroom, air conditioning, ample parking, and security bars. Utilities are metered, and a two-month deposit is required.

Located in Edenvale, this office offers excellent connectivity to major highways and OR Tambo International Airport. The area is a bustling commercial hub with easy access to retail, dining, and services, ideal for businesses seeking convenience and visibility.

## Gross Monthly Rental Lease Period Available From

R1,584 Ex Vat 12 months Immediately

| Floor Size m <sup>2</sup> | 13         | Security         | Yes |
|---------------------------|------------|------------------|-----|
| Parking Bays              | -          | Air Conditioning | Yes |
| Title                     | -          | Generator        | -   |
| Zoning                    | Commercial | Fibre            | -   |