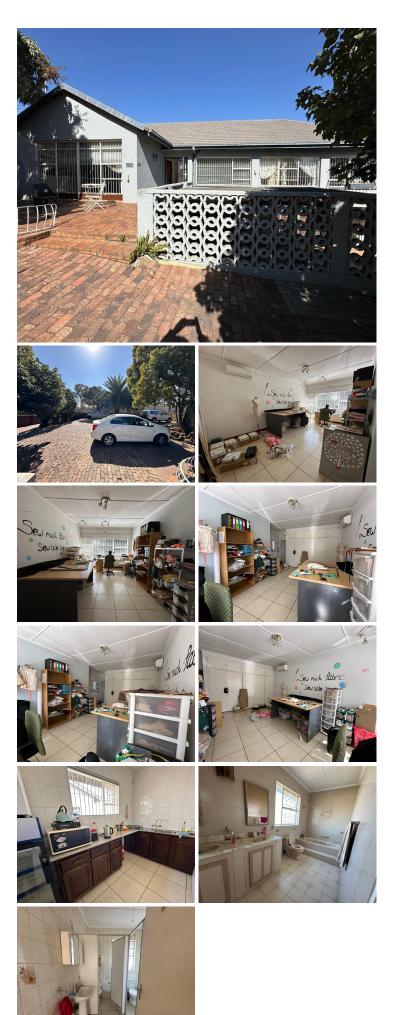

## 3,000 pm

43 Linksfield Road | Prime Office Space to Let in Dowerglen, Edenvale

Prime 25sqm office space at 43 Linksfield Road, Edenvale, available at R120/sqm excluding VAT and utilities. The unit features tiled flooring, a kitchen, bathroom, air conditioning, ample parking, and security bars. Utilities are metered, and a two-month deposit is required.

Located in Edenvale, this office offers excellent connectivity to major highways and OR Tambo International Airport. The area is a bustling commercial hub with easy access to retail, dining, and services, ideal for businesses seeking convenience and visibility.

## Gross Monthly Rental Lease Period Available From

R3,000 Ex Vat 12 months Immediately

| Floor Size m <sup>2</sup> | 25         | Socurity         | Yes |
|---------------------------|------------|------------------|-----|
| Floor Size III-           | 25         | Security         | res |
| Parking Bays              | -          | Air Conditioning | Yes |
| Title                     | -          | Generator        | -   |
| Zoning                    | Commercial | Fibre            | -   |