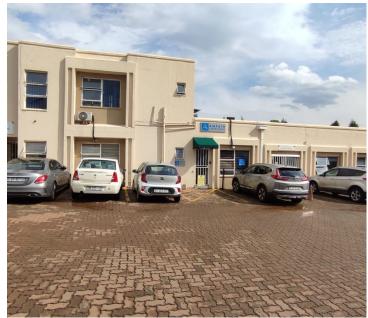

## 21,600 pm

48 Dunvegan Avenue | Prime Office Space to Let in Dunvegan

180 m<sup>2</sup>

This prime office space measuring 180sqm is available to Let immediately. Ideally suited for medical consultation rooms, legal offices or similar. The unit consists of offices, a reception area, kitchen and bathrooms. Tenants in the building are Tony Hesp Physio, Lancet, a dentist, a podiatrist and a chemist directly next door to the unit. There is ample parking available.

The property is in close proximity to all main arterial routes, shops and other amenities in the area.

Gross Monthly Rental R21,600 Ex Vat Lease Period 12 months Available From Immediately

| Floor Size m <sup>2</sup> | 180        | Security         | Yes |
|---------------------------|------------|------------------|-----|
| Parking Bays              | -          | Air Conditioning | Yes |
| Title                     | -          | Generator        | -   |
| Zoning                    | Commercial | Fibre            | -   |