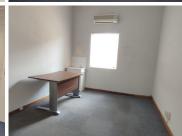

## 21,600 pm

48 Dunvegan Avenue | Prime Office Space to Let in Dunvegan

180 m<sup>2</sup>

This prime office space measuring 180sqm is available to Let immediately. Ideally suited for medical consultation rooms, legal offices or similar. The unit consists of offices, a reception area, kitchen and bathrooms. Tenants in the building are Tony Hesp Physio, Lancet, a dentist, a podiatrist and a chemist directly next door to the unit. There is ample parking available.