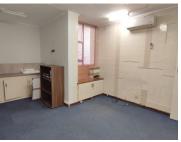

## 21,600 pm

48 Dunvegan Avenue | Prime Office Space to Let in Dunvegan

180 m<sup>2</sup>

This prime office space measuring 180sqm is available to Let immediately. Ideally suited for medical consultation rooms, legal offices or similar. The unit consists of offices, a reception area, kitchen and bathrooms. Tenants in the building are Tony Hesp Physio, Lancet, a dentist, a podiatrist and a chemist directly next door to the unit. There is ample parking available.