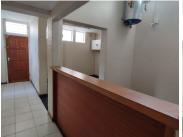

## 21,600 pm

48 Dunvegan Avenue | Prime Office Space to Let in Dunvegan

180 m<sup>2</sup>

This prime office space measuring 180sqm is available to Let immediately. Ideally suited for medical consultation rooms, legal offices or similar. The unit consists of offices, a reception area, kitchen and bathrooms. Tenants in the building are Tony Hesp Physio, Lancet, a dentist, a podiatrist and a chemist directly next door to the unit. There is ample parking available.