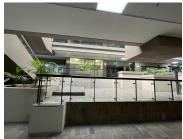

## 16,055 pm

Eden Mall, Van Riebeeck Avenue | Prime retail space to Lease in Edenvale

247 m<sup>2</sup>

This prime retail space measuring 247sqm is available to lease for immediate occupation. This retail shop is tiled and the windows allow for good natural lighting throughout the space. There is ample parking at Eden Mall. The building is on the main arterial routes close to the highway and shops in the area.