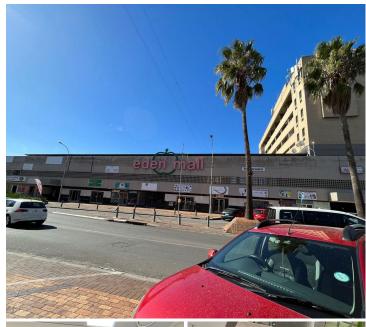

## 16,055 pm

Eden Mall, Van Riebeeck Avenue | Prime retail space to Lease in Edenvale

247 m<sup>2</sup>

This prime retail space measuring 247sqm is available to lease for immediate occupation. This retail shop is tiled and the windows allow for good natural lighting throughout the space. There is ample parking at Eden Mall. The building is on the main arterial routes close to the highway and shops in the area.