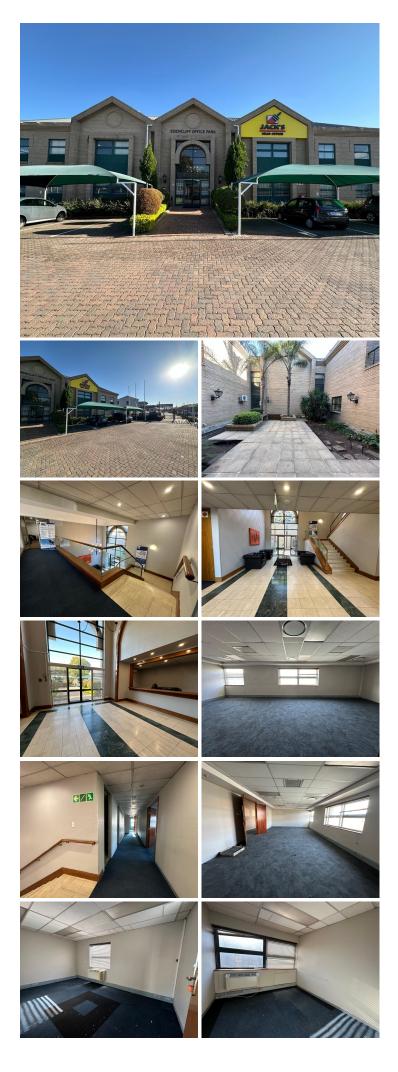

## 🐔 1070 m²

This first floor unit measuring, 1070sqm is available to Let immediately. The offices towards the left are spacious with excellent natural lighting. The property has a back-up generator and intercom system at the main gate. Each unit has its own electricity meter, billed as per consumption. Gross rental is R95 per sqm excluding VAT and utilities. Basement parking is R400 per bay per month and covered parking is R350 per bay per month.

The property is in close proximity to Meadowdale Mall, all main arterial routes and other amenities in the area.

#### Gross Monthly Rental Lease Period Available From

R101,650 Ex Vat 12 months Immediately

| Floor Size m <sup>2</sup> | 1070       | Security         | Yes |
|---------------------------|------------|------------------|-----|
| Parking Bays              | -          | Air Conditioning | Yes |
| Title                     | -          | Generator        | -   |
| Zoning                    | Commercial | Fibre            | -   |