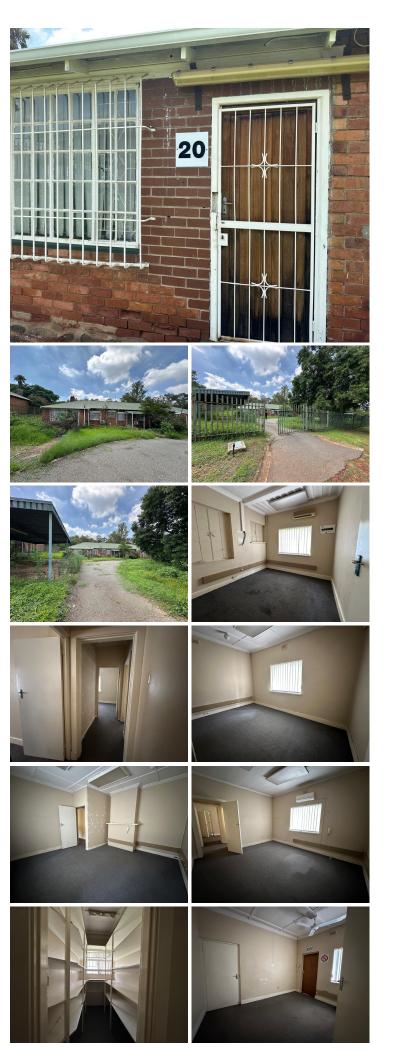

## 😭 118 m²

Located in the heart of the tranquil and historic Founders Hill in Modderfontein, this premium office space at 20 High Street is the ideal choice for businesses seeking a professional yet serene environment. Spanning 118sqm, this space is available immediately and offers a highly competitive rate of R85/sqm, equating to a total of R10,030 per month (excluding VAT and parking).

Key features include:

3-year lease with an 8% annual escalation.

Operating costs covered, including security, landscaping, and common area maintenance.

Access cards available at R80 per card (excluding VAT).

Utilities (electricity and water consumption) charged separately to tenants.

Situated within a serene and tranquil heritage site, Founders Hill is an inspiring location, blending modern functionality with timeless charm. The area boasts excellent connectivity to major transport routes and is conveniently close to key business hubs like Greenstone and Kempton Park. Modderfontein offers a balance of urban convenience and natural beauty, with its well-maintained surroundings, nearby amenities, and safe environment, making it GresscMonthly Rental R10,030 Ex Vat

©røss∞Monthly Rental Lease Period Available From

36 months Immediately

| Floor Size m <sup>2</sup> | 118        | Security         | Yes |
|---------------------------|------------|------------------|-----|
| Parking Bays              | -          | Air Conditioning | Yes |
| Title                     | -          | Generator        | -   |
| Zoning                    | Commercial | Fibre            | -   |
|                           |            |                  |     |