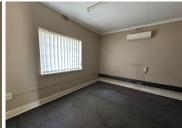

## 118 m<sup>2</sup>

22 High Street is located in the heart of the tranquil and historic Founders Hill in Modderfontein, this premium office space is the ideal choice for businesses seeking a professional yet serene environment. Spanning 118sqm, this space is available immediately and offers a highly competitive rate of R85/sqm, equating to a total of R10,030 per month (excluding VAT and parking).

Grass: Monthly Rental R10,030 Ex Vat

Lease Period 36 months

Available From Immediately

| Floor Size m <sup>2</sup> | 118        | Security         | Yes |
|---------------------------|------------|------------------|-----|
| Parking Bays              | -          | Air Conditioning | Yes |
| Title                     | -          | Generator        | -   |
| Zoning                    | Commercial | Fibre            | -   |