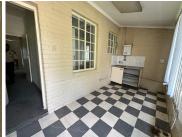

## 118 m<sup>2</sup>

22 High Street is located in the heart of the tranquil and historic Founders Hill in Modderfontein, this premium office space is the ideal choice for businesses seeking a professional yet serene environment. Spanning 118sqm, this space is available immediately and offers a highly competitive rate of R85/sqm, equating to a total of R10,030 per month (excluding VAT and parking).

Grass: Monthly Rental R10,030 Ex Vat

Lease Period 36 months

Available From Immediately

| Floor Size m <sup>2</sup> | 118        | Security         | Yes |
|---------------------------|------------|------------------|-----|
| Parking Bays              | -          | Air Conditioning | Yes |
| Title                     | -          | Generator        | -   |
| Zoning                    | Commercial | Fibre            | -   |