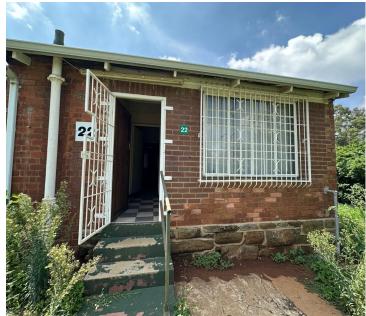

## 118 m<sup>2</sup>

22 High Street is located in the heart of the tranquil and historic Founders Hill in Modderfontein, this premium office space is the ideal choice for businesses seeking a professional yet serene environment. Spanning 118sqm, this space is available immediately and offers a highly competitive rate of R85/sqm, equating to a total of R10,030 per month (excluding VAT and parking).

Situated within a serene and tranquil heritage site, Founders Hill is an inspiring location, blending modern functionality with timeless charm. The area boasts excellent connectivity to major transport routes and is conveniently close to key business hubs like Greenstone and Kempton Park. Modderfontein offers a balance of urban convenience and natural beauty, with its well-maintained surroundings, nearby amenities, and safe environment, making it