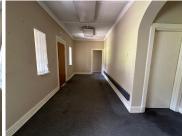

## 118 m<sup>2</sup>

22 High Street is located in the heart of the tranquil and historic Founders Hill in Modderfontein, this premium office space is the ideal choice for businesses seeking a professional yet serene environment. Spanning 118sqm, this space is available immediately and offers a highly competitive rate of R85/sqm, equating to a total of R10,030 per month (excluding VAT and parking).

Grass: Monthly Rental R10,030 Ex Vat

Lease Period 36 months

Available From Immediately

| Floor Size m <sup>2</sup> | 118        | Security         | Yes |
|---------------------------|------------|------------------|-----|
| Parking Bays              | -          | Air Conditioning | Yes |
| Title                     | -          | Generator        | -   |
| Zoning                    | Commercial | Fibre            | -   |