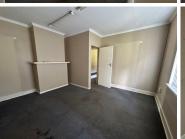

## 118 m<sup>2</sup>

22 High Street is located in the heart of the tranquil and historic Founders Hill in Modderfontein, this premium office space is the ideal choice for businesses seeking a professional yet serene environment. Spanning 118sqm, this space is available immediately and offers a highly competitive rate of R85/sqm, equating to a total of R10,030 per month (excluding VAT and parking).

Grass: Monthly Rental R10,030 Ex Vat

Lease Period 36 months

Available From Immediately

| Floor Size m <sup>2</sup> | 118        | Security         | Yes |
|---------------------------|------------|------------------|-----|
| Parking Bays              | -          | Air Conditioning | Yes |
| Title                     | -          | Generator        | -   |
| Zoning                    | Commercial | Fibre            | -   |