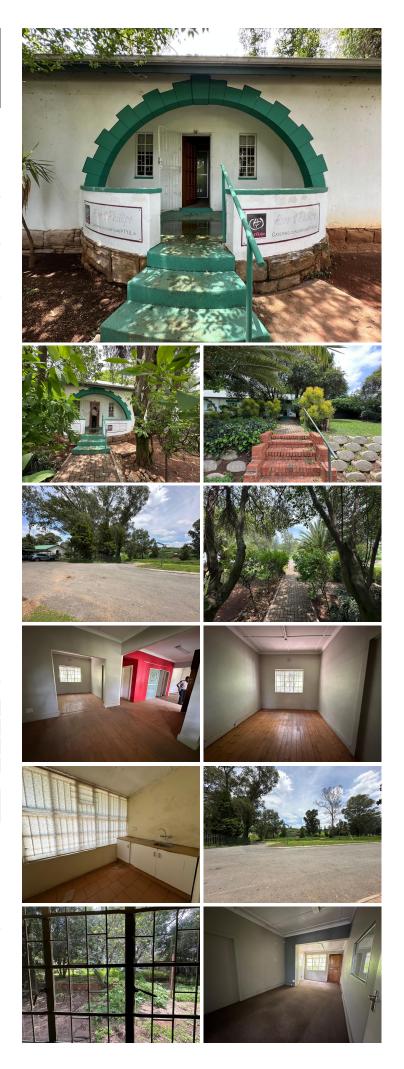

## 🟦 118 m²

Discover this exceptional 118sqm office space located in the serene and tranquil heritage site of Founders Hill, Modderfontein. Available immediately, this office offers a professional and peaceful working environment, ideal for businesses looking to balance productivity with inspiration.

With a competitive rate of R75/sqm, the total monthly rental comes to R8,850 (excluding VAT, parking, and municipal charges). Additional costs include rates and taxes of R1,182.36, two designated parking bays at R600, and access cards at R80 each (excluding VAT). Operating costs, which cover security, landscaping, and common area maintenance, are included in the lease, while electricity and water consumption are billed separately. The property is available on a 3-year lease with an 8% annual escalation.

Nestled within a heritage site, Founders Hill offers a unique combination of modern amenities and a tranquil environment, making it a prime location for businesses. Modderfontein boasts excellent connectivity to major highways, ensuring easy commutes for employees and clients alike. The area is known for its lush landscapes, secure...