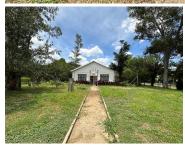

## 18,750 pm

Prime Office Space Available for Lease in Founders Hill, Modderfontein

250 m<sup>2</sup>

Situated in the tranquil and serene heritage site of Founders Hill, Modderfontein, this versatile 250 sqm space is available immediately. Priced at an affordable rate of R75/sqm, the total monthly rental amounts to R18,750 (excluding VAT and parking). Additional costs include municipal rates of R10.02 per sqm and rates and taxes of R2,505. The premises come with 8 open parking bays at R1,200 and 2 covered bays at R600 per month, providing ample parking options. A 3-year lease with an 8% annual escalation is offered, with operating costs such as security, landscaping, and common area maintenance included. Access cards are available at R80 per card (excluding VAT), while electricity and water consumption are excluded and billed separately.

Located within a peaceful environment rich in history, this property is ideal for businesses seeking a productive yet serene setting. Its proximity to Modderfontein's key amenities and convenient access to major roads ensure ease of connectivity while maintaining the charm and ambiance of its heritage location.