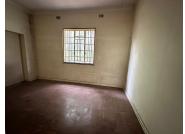

## 18,750 pm

Prime Office Space Available for Lease in Founders Hill, Modderfontein

250 m<sup>2</sup>

Situated in the tranquil and serene heritage site of Founders Hill, Modderfontein, this versatile 250 sqm space is available immediately. Priced at an affordable rate of R75/sqm, the total monthly rental amounts to R18,750 (excluding VAT and parking). Additional costs include municipal rates of R10.02 per sqm and rates and taxes of R2,505. The premises come with 8 open parking bays at R1,200 and 2 covered bays at R600 per month, providing ample parking options. A 3-year lease with an 8% annual escalation is offered, with operating costs such as security, landscaping, and common area maintenance included. Access cards are available at R80 per card (excluding VAT), while electricity and water consumption are excluded and billed separately.

Located within a peaceful environment rich in history, this property is ideal for businesses seeking a productive yet serene setting. Its proximity to Modderfontein's key amenities and convenient access to major roads ensure ease of connectivity while maintaining the charm and ambiance of its heritage location.