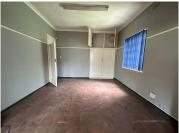

## 18,750 pm

Prime Office Space Available for Lease in Founders Hill, Modderfontein

250 m<sup>2</sup>

Situated in the tranquil and serene heritage site of Founders Hill, Modderfontein, this versatile 250 sqm space is available immediately. Priced at an affordable rate of R75/sqm, the total monthly rental amounts to R18,750 (excluding VAT and parking). Additional costs include municipal rates of R10.02 per sqm and rates and taxes of R2,505. The premises come with 8 open parking bays at R1,200 and 2 covered bays at R600 per month, providing ample parking options. A 3-year lease with an 8% annual escalation is offered, with operating costs such as security, landscaping, and common area maintenance included. Access cards are available at R80 per card (excluding VAT), while electricity and water consumption are excluded and billed separately.

Located within a peaceful environment rich in history, this property is ideal for businesses seeking a productive yet serene setting. Its proximity to Modderfontein's key amenities and convenient access to major roads ensure ease of connectivity while maintaining the charm and ambiance of its heritage location.