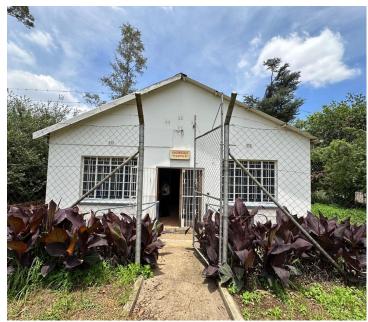

## 18,750 pm

Prime Office Space Available for Lease in Founders Hill, Modderfontein

250 m<sup>2</sup>

Situated in the tranquil and serene heritage site of Founders Hill, Modderfontein, this versatile 250 sqm space is available immediately. Priced at an affordable rate of R75/sqm, the total monthly rental amounts to R18,750 (excluding VAT and parking). Additional costs include municipal rates of R10.02 per sqm and rates and taxes of R2,505. The premises come with 8 open parking bays at R1,200 and 2 covered bays at R600 per month, providing ample parking options. A 3-year lease with an 8% annual escalation is offered, with operating costs such as security, landscaping, and common area maintenance included. Access cards are available at R80 per card (excluding VAT), while electricity and water consumption are excluded and billed separately.

Located within a peaceful environment rich in history, this property is ideal for businesses seeking a productive yet serene setting. Its proximity to Modderfontein's key amenities and convenient access to major roads ensure ease of connectivity while maintaining the charm and ambiance of its heritage location.