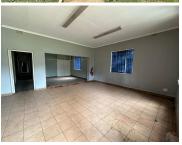

## 18,750 pm

Prime Office Space Available for Lease in Founders Hill, Modderfontein

250 m<sup>2</sup>

Situated in the tranquil and serene heritage site of Founders Hill, Modderfontein, this versatile 250 sqm space is available immediately. Priced at an affordable rate of R75/sqm, the total monthly rental amounts to R18,750 (excluding VAT and parking). Additional costs include municipal rates of R10.02 per sqm and rates and taxes of R2,505. The premises come with 8 open parking bays at R1,200 and 2 covered bays at R600 per month, providing ample parking options. A 3-year lease with an 8% annual escalation is offered, with operating costs such as security, landscaping, and common area maintenance included. Access cards are available at R80 per card (excluding VAT), while electricity and water consumption are excluded and billed separately.

Gross Monthly Rental R18,750 Ex Vat Lease Period 36 months
Available From Immediately

| Floor Size m <sup>2</sup> | 250        | Security         | Yes |
|---------------------------|------------|------------------|-----|
| Parking Bays              | -          | Air Conditioning | Yes |
| Title                     | -          | Generator        | -   |
| Zoning                    | Commercial | Fibre            | -   |