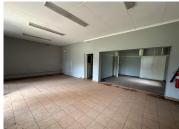

## 18,750 pm

Prime Office Space Available for Lease in Founders Hill, Modderfontein

250 m<sup>2</sup>

Situated in the tranquil and serene heritage site of Founders Hill, Modderfontein, this versatile 250 sqm space is available immediately. Priced at an affordable rate of R75/sqm, the total monthly rental amounts to R18,750 (excluding VAT and parking). Additional costs include municipal rates of R10.02 per sqm and rates and taxes of R2,505. The premises come with 8 open parking bays at R1,200 and 2 covered bays at R600 per month, providing ample parking options. A 3-year lease with an 8% annual escalation is offered, with operating costs such as security, landscaping, and common area maintenance included. Access cards are available at R80 per card (excluding VAT), while electricity and water consumption are excluded and billed separately.

Located within a peaceful environment rich in history, this property is ideal for businesses seeking a productive yet serene setting. Its proximity to Modderfontein's key amenities and convenient access to major roads ensure ease of connectivity while maintaining the charm and ambiance of its heritage location.