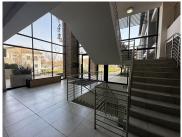

## 28,985 pm

Stoneridge Office Park | Prime Office Space to Let in Greenstone Hill, Edenvale

187 m<sup>2</sup>

This 187sqm office suite on the second floor of Building D at Stoneridge Office Park, Greenstone Hill, is ready for immediate occupancy. With a gross rate of R155/sqm (excluding VAT and utilities), the space is fully fitted out and includes essential amenities like a backup generator and water supply, with prorated costs. Parking options are available at a ratio of 4 bays per 100sqm: Basement bays at R750 each, shaded bays at R630 each, and open bays at R550 each per month. A Tenant Installation (TI) Allowance of 1 month per year is offered.

Located in Greenstone Hill, Stoneridge Office Park provides easy access to major highways and is close to retail, dining, and services. The area offers a professional environment with excellent connectivity, making it an ideal location for your business.