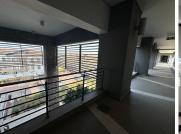

## 28,985 pm

Stoneridge Office Park | Prime Office Space to Let in Greenstone Hill, Edenvale

187 m<sup>2</sup>

This 187sqm office suite on the second floor of Building D at Stoneridge Office Park, Greenstone Hill, is ready for immediate occupancy. With a gross rate of R155/sqm (excluding VAT and utilities), the space is fully fitted out and includes essential amenities like a backup generator and water supply, with prorated costs. Parking options are available at a ratio of 4 bays per 100sqm: Basement bays at R750 each, shaded bays at R630 each, and open bays at R550 each per month. A Tenant Installation (TI) Allowance of 1 month per year is offered.

Located in Greenstone Hill, Stoneridge Office Park provides easy access to major highways and is close to retail, dining, and services. The area offers a professional environment with excellent connectivity, making it an ideal location for your business.