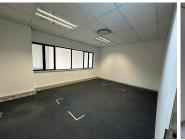

## 28,985 pm

Stoneridge Office Park | Prime Office Space to Let in Greenstone Hill, Edenvale

187 m<sup>2</sup>

This 187sqm office suite on the second floor of Building D at Stoneridge Office Park, Greenstone Hill, is ready for immediate occupancy. With a gross rate of R155/sqm (excluding VAT and utilities), the space is fully fitted out and includes essential amenities like a backup generator and water supply, with prorated costs. Parking options are available at a ratio of 4 bays per 100sqm: Basement bays at R750 each, shaded bays at R630 each, and open bays at R550 each per month. A Tenant Installation (TI) Allowance of 1 month per year is offered.