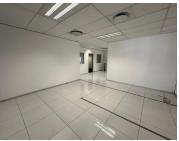

## 28,985 pm

Stoneridge Office Park | Prime Office Space to Let in Greenstone Hill, Edenvale

187 m<sup>2</sup>

This 187sqm office suite on the second floor of Building D at Stoneridge Office Park, Greenstone Hill, is ready for immediate occupancy. With a gross rate of R155/sqm (excluding VAT and utilities), the space is fully fitted out and includes essential amenities like a backup generator and water supply, with prorated costs. Parking options are available at a ratio of 4 bays per 100sqm: Basement bays at R750 each, shaded bays at R630 each, and open bays at R550 each per month. A Tenant Installation (TI) Allowance of 1 month per year is offered.