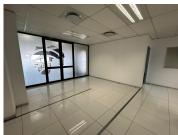

## 28,985 pm

Stoneridge Office Park | Prime Office Space to Let in Greenstone Hill, Edenvale

187 m<sup>2</sup>

This 187sqm office suite on the second floor of Building D at Stoneridge Office Park, Greenstone Hill, is ready for immediate occupancy. With a gross rate of R155/sqm (excluding VAT and utilities), the space is fully fitted out and includes essential amenities like a backup generator and water supply, with prorated costs. Parking options are available at a ratio of 4 bays per 100sqm: Basement bays at R750 each, shaded bays at R630 each, and open bays at R550 each per month. A Tenant Installation (TI) Allowance of 1 month per year is offered.