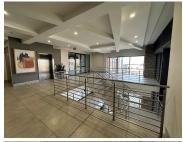

## 28,985 pm

Stoneridge Office Park | Prime Office Space to Let in Greenstone Hill, Edenvale

187 m<sup>2</sup>

This 187sqm office suite on the second floor of Building D at Stoneridge Office Park, Greenstone Hill, is ready for immediate occupancy. With a gross rate of R155/sqm (excluding VAT and utilities), the space is fully fitted out and includes essential amenities like a backup generator and water supply, with prorated costs. Parking options are available at a ratio of 4 bays per 100sqm: Basement bays at R750 each, shaded bays at R630 each, and open bays at R550 each per month. A Tenant Installation (TI) Allowance of 1 month per year is offered.