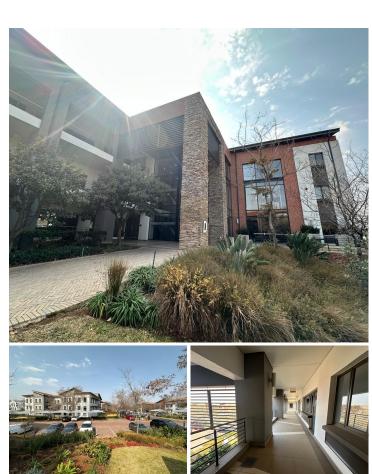

## 28,985 pm

Stoneridge Office Park | Prime Office Space to Let in Greenstone Hill, Edenvale

187 m<sup>2</sup>

This 187sqm office suite on the second floor of Building D at Stoneridge Office Park, Greenstone Hill, is ready for immediate occupancy. With a gross rate of R155/sqm (excluding VAT and utilities), the space is fully fitted out and includes essential amenities like a backup generator and water supply, with prorated costs. Parking options are available at a ratio of 4 bays per 100sqm: Basement bays at R750 each, shaded bays at R630 each, and open bays at R550 each per month. A Tenant Installation (TI) Allowance of 1 month per year is offered.

Located in Greenstone Hill, Stoneridge Office Park provides easy access to major highways and is close to retail, dining, and services. The area offers a professional environment with excellent connectivity, making it an ideal location for your business.