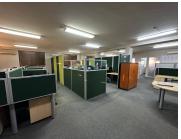

## 29,750 pm

36 Hubert Mathew Road | Prime Office Space to Let in Illiondale, Edenvale

350 m<sup>2</sup>

Located at 36 Hubert Mathew Road in Illiondale, Edenvale, this prime commercial property offers 350sqm of ground floor space at a competitive rate of R85 per sqm per month, excluding VAT and utilities. The property provides ample parking options, including 20 shaded bays at R350 per bay and 5 garage bays at R500 per bay, with additional municipal parking available at the front.

The building features separate electrical metering for each floor, dedicated ablutions and kitchen facilities on each floor, and comprehensive air conditioning throughout. Lease terms include a deposit of 2 months' rent plus surety and the first month's rental.