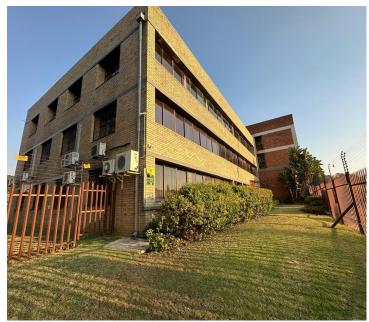

## 29,750 pm

36 Hubert Mathew Road | Prime Office Space to Let in Illiondale, Edenvale

350 m<sup>2</sup>

Located at 36 Hubert Mathew Road in Illiondale, Edenvale, this prime commercial property offers 350sqm of first floor space at a competitive rate of R85 per sqm per month, excluding VAT and utilities. The property provides ample parking options, including 20 shaded bays at R350 per bay and 5 garage bays at R500 per bay, with additional municipal parking available at the front.

The building features separate electrical metering for each floor, dedicated ablutions and kitchen facilities on each floor, and comprehensive air conditioning throughout. Lease terms include a deposit of 2 months' rent plus surety and the first month's rental.