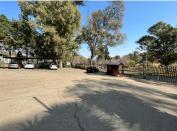

## 25,740 pm

Darkensburg House | Prime Office Space to Let in Modderfontein

343 m<sup>2</sup>

This prime office space measuring R343.21sqm is available to Let immediately. The offices are spacious with excellent natural lighting throughout. There is a lovely tiled reception area. The unit has a kitchenette and bathrooms. The rental is R25740.75 nett, excluding VAT, electricity and utilities. Covered parking is R300 per bay per month and open parking is R150 per bay per month.

Darkensburg House is close to main arterial routes, shops and other amenities in the area.

Disclaimer: All amounts exclude VAT and while every effort will be made to ensure that the information, including but not limited to only DEPOSIT AMOUNTS, contained within all our listings are accurate and up to date, we make no warranty, representation or undertaking whether expressed or implied, nor do we assume any legal liability, whether direct or indirect, or responsibility for the accuracy, completeness, or usefulness of any information. Prospective purchasers and tenants should make their own enquiries to verify the information contained herein. Deposits are subject to change without prior notice.