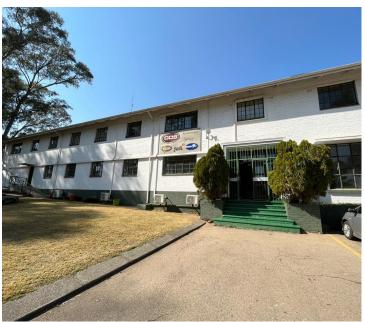

## 25,740 pm

Darkensburg House | Prime Office Space to Let in Modderfontein

343 m<sup>2</sup>

This prime office space measuring R343.21sqm is available to Let immediately. The offices are spacious with excellent natural lighting throughout. There is a lovely tiled reception area. The unit has a kitchenette and bathrooms. The rental is R25740.75 nett, excluding VAT, electricity and utilities. Covered parking is R300 per bay per month and open parking is R150 per bay per month.

Darkensburg House is close to main arterial routes, shops and other amenities in the area.

Disclaimer: All amounts exclude VAT and while every effort will be made to ensure that the information, including but not limited to only DEPOSIT AMOUNTS, contained within all our listings are accurate and up to date, we make no warranty, representation or undertaking whether expressed or implied, nor do we assume any legal liability, whether direct or indirect, or responsibility for the accuracy, completeness, or usefulness of any information. Prospective purchasers and tenants should make their own enquiries to verify the information contained herein. Deposits are subject to change without prior notice.