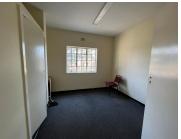

## 25,740 pm

Darkensburg House | Prime Office Space to Let in Modderfontein

343 m<sup>2</sup>

This prime office space measuring R343.21sqm is available to Let immediately. The offices are spacious with excellent natural lighting throughout. There is a lovely tiled reception area. The unit has a kitchenette and bathrooms. The rental is R25740.75 nett, excluding VAT, electricity and utilities. Covered parking is R300 per bay per month and open parking is R150 per bay per month.