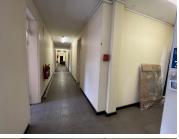

## 25,740 pm

Darkensburg House | Prime Office Space to Let in Modderfontein

343 m<sup>2</sup>

This prime office space measuring R343.21sqm is available to Let immediately. The offices are spacious with excellent natural lighting throughout. There is a lovely tiled reception area. The unit has a kitchenette and bathrooms. The rental is R25740.75 nett, excluding VAT, electricity and utilities. Covered parking is R300 per bay per month and open parking is R150 per bay per month.