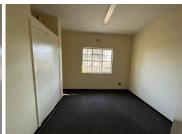

## 25,740 pm

Darkensburg House | Prime Office Space to Let in Modderfontein

343 m<sup>2</sup>

This prime office space measuring R343.21sqm is available to Let immediately. The offices are spacious with excellent natural lighting throughout. There is a lovely tiled reception area. The unit has a kitchenette and bathrooms. The rental is R25740.75 nett, excluding VAT, electricity and utilities. Covered parking is R300 per bay per month and open parking is R150 per bay per month.