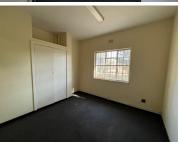

## 25,740 pm

Darkensburg House | Prime Office Space to Let in Modderfontein

343 m<sup>2</sup>

This prime office space measuring R343.21sqm is available to Let immediately. The offices are spacious with excellent natural lighting throughout. There is a lovely tiled reception area. The unit has a kitchenette and bathrooms. The rental is R25740.75 nett, excluding VAT, electricity and utilities. Covered parking is R300 per bay per month and open parking is R150 per bay per month.