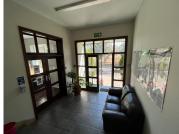

## 25,740 pm

Darkensburg House | Prime Office Space to Let in Modderfontein

343 m<sup>2</sup>

This prime office space measuring R343.21sqm is available to Let immediately. The offices are spacious with excellent natural lighting throughout. There is a lovely tiled reception area. The unit has a kitchenette and bathrooms. The rental is R25740.75 nett, excluding VAT, electricity and utilities. Covered parking is R300 per bay per month and open parking is R150 per bay per month.