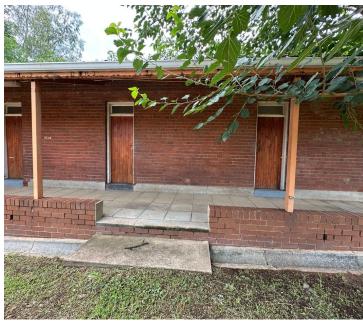

## 3,995 pm

Mini Warehousing Unit to Let at Moddercrest Office Park, Modderfontein

57 m<sup>2</sup>

Situated in the secure and well-maintained Moddercrest Office Park at 1 High Road, Modderfontein, this 57sqm mini warehousing unit is an ideal solution for small businesses or startups seeking efficient storage or operational space. The unit is available immediately at a monthly rental of R3995.70 (excluding VAT), with a municipal rate of R2.20/sqm. The lease term is three years with an 8% annual escalation, and operating costs such as security, landscaping, and common area maintenance are included. Additional costs include access cards at R80 per card (excluding VAT) and electricity and water consumption, which are billed separately.

Moddercrest Office Park is perfectly situated in the vibrant Modderfontein area, offering tenants a convenient location with excellent access to major routes like the N3 and R25. The park is within easy reach of Johannesburg, Sandton, and OR Tambo International Airport, making it a prime choice for businesses requiring connectivity. The surrounding area boasts a thriving commercial environment with retail centres, restaurants, and essential services, providing everything tenants need to support their