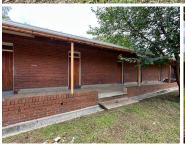

## 3,995 pm

Mini Warehousing Unit to Let at Moddercrest Office Park, Modderfontein

57 m<sup>2</sup>

Situated in the secure and well-maintained Moddercrest Office Park at 1 High Road, Modderfontein, this 57sqm mini warehousing unit is an ideal solution for small businesses or startups seeking efficient storage or operational space. The unit is available immediately at a monthly rental of R3995.70 (excluding VAT), with a municipal rate of R2.20/sqm. The lease term is three years with an 8% annual escalation, and operating costs such as security, landscaping, and common area maintenance are included. Additional costs include access cards at R80 per card (excluding VAT) and electricity and water consumption, which are billed separately.

Moddercrest Office Park is perfectly situated in the vibrant Modderfontein area, offering tenants a convenient location with excellent access to major routes like the N3 and R25. The park is within easy reach of Johannesburg, Sandton, and OR Tambo International Airport, making it a prime choice for businesses requiring connectivity. The surrounding area boasts a thriving commercial environment with retail centres, restaurants, and essential services, providing everything tenants need to support their