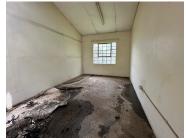

## 3,995 pm

Mini Warehousing Unit to Let at Moddercrest Office Park, Modderfontein

57 m<sup>2</sup>

Situated in the secure and well-maintained Moddercrest Office Park at 1 High Road, Modderfontein, this 57sqm mini warehousing unit is an ideal solution for small businesses or startups seeking efficient storage or operational space. The unit is available immediately at a monthly rental of R3995.70 (excluding VAT), with a municipal rate of R2.20/sqm. The lease term is three years with an 8% annual escalation, and operating costs such as security, landscaping, and common area maintenance are included. Additional costs include access cards at R80 per card (excluding VAT) and electricity and water consumption, which are billed separately.

Gross Monthly Rental R3,995 Ex Vat Lease Period 36 months Available From Immediately

| Floor Size m <sup>2</sup> | 57         | Security                | Yes |
|---------------------------|------------|-------------------------|-----|
| Parking Bays              | -          | <b>Air Conditioning</b> | -   |
| Title                     | -          | Generator               | -   |
| Zoning                    | Commercial | Fibre                   | -   |