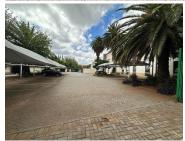

## 79,750 pm

Commercial Space To Let in Germiston | Denlee

638 m<sup>2</sup>

An expansive commercial space available for lease in Denlee, Germiston, situated on the first floor. The area spans 638 square meters and is offered at a rate of R125 per square meter. This rate includes generator diesel and operational costs but excludes VAT and utilities. Covered parking is available at R200 per bay, with 12 bays included and an additional 4 available outside. A three-month deposit is required, and the lease term is a minimum of five years. Ideal for businesses seeking a spacious, well-equipped location with long-term leasing options

Gross Monthly Rental R
Lease Period N
Available From In

R79,750 Ex Vat Negotiable Immediately

| Floor Size m <sup>2</sup> | 638        | Security         | Yes |
|---------------------------|------------|------------------|-----|
| Parking Bays              | -          | Air Conditioning | Yes |
| Title                     | -          | Generator        | -   |
| Zoning                    | Commercial | Fibre            | -   |