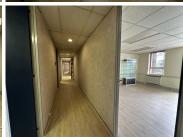

## 79,750 pm

Commercial Space To Let in Germiston | Denlee

638 m<sup>2</sup>

An expansive commercial space available for lease in Denlee, Germiston, situated on the first floor. The area spans 638 square meters and is offered at a rate of R125 per square meter. This rate includes generator diesel and operational costs but excludes VAT and utilities. Covered parking is available at R200 per bay, with 12 bays included and an additional 4 available outside. A three-month deposit is required, and the lease term is a minimum of five years. Ideal for businesses seeking a spacious, well-equipped location with long-term leasing options