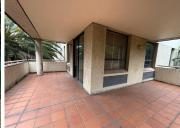

## 79,750 pm

Commercial Space To Let in Germiston | Denlee

638 m<sup>2</sup>

An expansive commercial space available for lease in Denlee, Germiston, situated on the first floor. The area spans 638 square meters and is offered at a rate of R125 per square meter. This rate includes generator diesel and operational costs but excludes VAT and utilities. Covered parking is available at R200 per bay, with 12 bays included and an additional 4 available outside. A three-month deposit is required, and the lease term is a minimum of five years. Ideal for businesses seeking a spacious, well-equipped location with long-term leasing options

Gross Monthly Rental R
Lease Period N
Available From In

R79,750 Ex Vat Negotiable Immediately

| Floor Size m <sup>2</sup> | 638        | Security         | Yes |
|---------------------------|------------|------------------|-----|
| Parking Bays              | -          | Air Conditioning | Yes |
| Title                     | -          | Generator        | -   |
| Zoning                    | Commercial | Fibre            | -   |