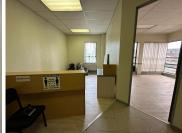

## 79,750 pm

Commercial Space To Let in Germiston | Denlee

638 m<sup>2</sup>

An expansive commercial space available for lease in Denlee, Germiston, situated on the first floor. The area spans 638 square meters and is offered at a rate of R125 per square meter. This rate includes generator diesel and operational costs but excludes VAT and utilities. Covered parking is available at R200 per bay, with 12 bays included and an additional 4 available outside. A three-month deposit is required, and the lease term is a minimum of five years. Ideal for businesses seeking a spacious, well-equipped location with long-term leasing options