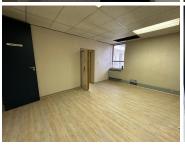

## 79,750 pm

Commercial Space To Let in Germiston | Denlee

638 m<sup>2</sup>

An expansive commercial space available for lease in Denlee, Germiston, situated on the first floor. The area spans 638 square meters and is offered at a rate of R125 per square meter. This rate includes generator diesel and operational costs but excludes VAT and utilities. Covered parking is available at R200 per bay, with 12 bays included and an additional 4 available outside. A three-month deposit is required, and the lease term is a minimum of five years. Ideal for businesses seeking a spacious, well-equipped location with long-term leasing options