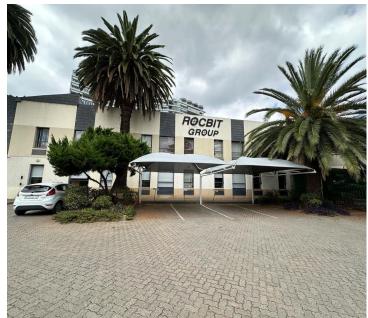

## 79,750 pm

Commercial Space To Let in Germiston | Denlee

638 m<sup>2</sup>

An expansive commercial space available for lease in Denlee, Germiston, situated on the first floor. The area spans 638 square meters and is offered at a rate of R125 per square meter. This rate includes generator diesel and operational costs but excludes VAT and utilities. Covered parking is available at R200 per bay, with 12 bays included and an additional 4 available outside. A three-month deposit is required, and the lease term is a minimum of five years. Ideal for businesses seeking a spacious, well-equipped location with long-term leasing options

Gross Monthly Rental R
Lease Period N
Available From In

R79,750 Ex Vat Negotiable Immediately

| Floor Size m <sup>2</sup> | 638        | Security         | Yes |
|---------------------------|------------|------------------|-----|
| Parking Bays              | -          | Air Conditioning | Yes |
| Title                     | -          | Generator        | -   |
| Zoning                    | Commercial | Fibre            | -   |