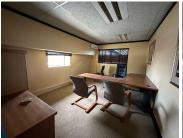

Each floor is a self-contained workspace featuring its own kitchen and restrooms, providing convenience and autonomy for multiple teams or departments. A dedicated reception area and spacious waiting zones on every level ensure a professional first impression for clients and guests.

Designed with flexibility in mind, this building can comfortably seat between 70 and 90 people per floor, depending on the office arrangement. Whether your business requires collaborative openplan layouts or private offices, this property adapts effortlessly to...