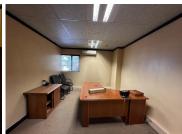

## 2000 m<sup>2</sup>

Discover an exceptional business opportunity in the heart of Germiston with this impressive 2000sqm office building. Designed to accommodate a variety of professional needs, this property combines functionality, style, and space to create the ultimate workplace experience.

Each floor is a self-contained workspace featuring its own kitchen and restrooms, providing convenience and autonomy for multiple teams or departments. A dedicated reception area and spacious waiting zones on every level ensure a professional first impression for clients and guests.

Designed with flexibility in mind, this building can comfortably seat between 70 and 90 people per floor, depending on the office arrangement. Whether your business requires collaborative openplan layouts or private offices, this property adapts effortlessly to...