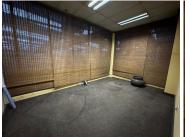

Upon entry, you're welcomed into a spacious reception area that flows seamlessly into two thoughtfully designed waiting areas. A bright and airy boardroom, complete with an adjoining sunroom, provides the perfect setting for brainstorming sessions or high-level meetings. Adjacent to the boardroom, a fully equipped server room caters to all your technological needs.

The layout includes 16 well-sized offices, many spacious enough to comfortably accommodate up to three team members. A smaller, private office offers an ideal spot for focused work or leadership use. Complementing the workspace are a modern kitchen for staff convenience and two separate bathrooms for ladies and gents, ensuring comfort throughout the day.