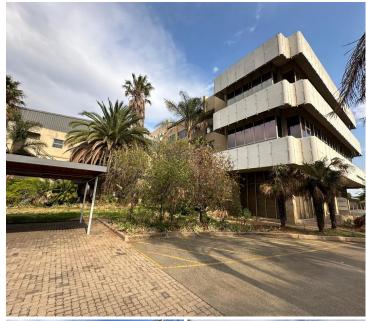

## 33,350 pm

Ground Floor Prime Office Space in Germiston

## 667 m<sup>2</sup>

Step into a professionally designed workspace on the first floor that offers both functionality and style. This exclusive property features its own access-controlled entrance gate, ensuring privacy and security for all who visit. Ample parking is provided with 20 dedicated carports, making it convenient for staff and guests alike.

Upon entry, you're welcomed into a spacious reception area that flows seamlessly into two thoughtfully designed waiting areas. A bright and airy boardroom, complete with an adjoining sunroom, provides the perfect setting for brainstorming sessions or high-level meetings. Adjacent to the boardroom, a fully equipped server room caters to all your technological needs.

The layout includes 16 well-sized offices, many spacious enough to comfortably accommodate up to three team members. A smaller, private office offers an ideal spot for focused work or leadership use. Complementing the workspace are a modern kitchen for staff convenience and two separate bathrooms for ladies and gents, ensuring comfort throughout the day.