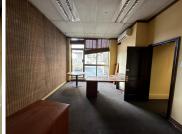

Upon entry, you're welcomed into a spacious reception area that flows seamlessly into two thoughtfully designed waiting areas. A bright and airy boardroom, complete with an adjoining sunroom, provides the perfect setting for brainstorming sessions or high-level meetings. Adjacent to the boardroom, a fully equipped server room caters to all your technological needs.

The layout includes 16 well-sized offices, many spacious enough to comfortably accommodate up to three team members. A smaller, private office offers an ideal spot for focused work or leadership use. Complementing the workspace are a modern kitchen for staff convenience and two separate bathrooms for ladies and gents, ensuring comfort throughout the day.