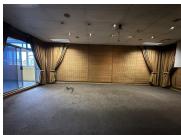

Upon entry, you're welcomed into a spacious reception area that flows seamlessly into two thoughtfully designed waiting areas. A bright and airy boardroom, complete with an adjoining sunroom, provides the perfect setting for brainstorming sessions or high-level meetings. Adjacent to the boardroom, a fully equipped server room caters to all your technological needs.

The layout includes 16 well-sized offices, many spacious enough to comfortably accommodate up to three team members. A smaller, private office offers an ideal spot for focused work or leadership use. Complementing the workspace are a modern kitchen for staff convenience and two separate bathrooms for ladies and gents, ensuring comfort throughout the day.