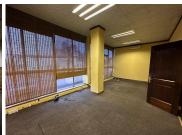

## 667 m<sup>2</sup>

Step into a professionally designed workspace on the first floor that offers both functionality and style. This exclusive property features its own access-controlled entrance gate, ensuring privacy and security for all who visit. Ample parking is provided with 20 dedicated carports, making it convenient for staff and guests alike.

Upon entry, you're welcomed into a spacious reception area that flows seamlessly into two thoughtfully designed waiting areas. A bright and airy boardroom, complete with an adjoining sunroom, provides the perfect setting for brainstorming sessions or high-level meetings. Adjacent to the boardroom, a fully equipped server room caters to all your technological needs.

The layout includes 16 well-sized offices, many spacious enough to comfortably accommodate up to three team members. A smaller, private office offers an ideal spot for focused work or leadership use. Complementing the workspace are a modern kitchen for staff convenience and two separate bathrooms for ladies and gents, ensuring comfort throughout the day.