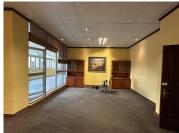

Upon entry, you're welcomed into a spacious reception area that flows seamlessly into two thoughtfully designed waiting areas. A bright and airy boardroom, complete with an adjoining sunroom, provides the perfect setting for brainstorming sessions or high-level meetings. Adjacent to the boardroom, a fully equipped server room caters to all your technological needs.

The layout includes 16 well-sized offices, many spacious enough to comfortably accommodate up to three team members. A smaller, private office offers an ideal spot for focused work or leadership use. Complementing the workspace are a modern kitchen for staff convenience and two separate bathrooms for ladies and gents, ensuring comfort throughout the day.