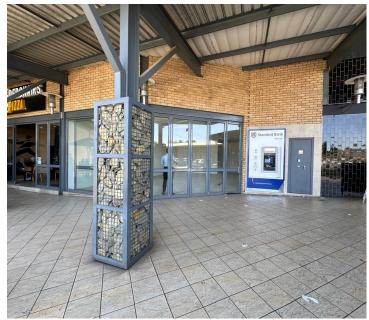

## 29,400 pm

28 Degrees North Shopping Centre | Prime Retail Space to Let in Lambton, Germiston

84 m<sup>2</sup>

Located in the bustling 28 Degrees North Shopping Centre on Webber Road, Lambton, this spacious 84m² retail space offers a prime opportunity for your business. Situated in Shop 5, this spacious unit boasts ample natural light. The space is fitted with bathroom facilities and there's ample parking available for customers, ensuring a convenient shopping experience.

The surrounding amenities are a major draw for potential tenants. With anchor tenants such as Pick n Pay, Nedbank, McDonald's, and Super Quick, the centre attracts high foot traffic, making it an ideal location for a variety of businesses. Operational costs average R4,500 per month, and the space is available at R350/m² excluding VAT and utilities, with an 8% annual escalation. A deposit of R140,000.00 is required, and the minimum lease term is five years.