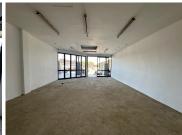

## 29,400 pm

28 Degrees North Shopping Centre | Prime Retail Space to Let in Lambton, Germiston

84 m<sup>2</sup>

Located in the bustling 28 Degrees North Shopping Centre on Webber Road, Lambton, this spacious 84m² retail space offers a prime opportunity for your business. Situated in Shop 5, this spacious unit boasts ample natural light. The space is fitted with bathroom facilities and there's ample parking available for customers, ensuring a convenient shopping experience.

Gross Monthly Rental R29,400 Ex Vat Lease Period 60 months
Available From Immediately

| Floor Size m <sup>2</sup> | 84         | Security         | Yes |
|---------------------------|------------|------------------|-----|
| Parking Bays              | -          | Air Conditioning | Yes |
| Title                     | -          | Generator        | -   |
| Zoning                    | Commercial | Fibre            | -   |