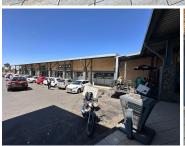

## 29,400 pm

28 Degrees North Shopping Centre | Prime Retail Space to Let in Lambton, Germiston

84 m<sup>2</sup>

Located in the bustling 28 Degrees North Shopping Centre on Webber Road, Lambton, this spacious 84m² retail space offers a prime opportunity for your business. Situated in Shop 5, this spacious unit boasts ample natural light. The space is fitted with bathroom facilities and there's ample parking available for customers, ensuring a convenient shopping experience.

The surrounding amenities are a major draw for potential tenants. With anchor tenants such as Pick n Pay, Nedbank, McDonald's, and Super Quick, the centre attracts high foot traffic, making it an ideal location for a variety of businesses. Operational costs average R4,500 per month, and the space is available at R350/m² excluding VAT and utilities, with an 8% annual escalation. A deposit of R140,000.00 is required, and the minimum lease term is five years.