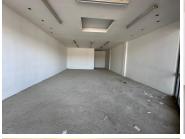

## 29,400 pm

28 Degrees North Shopping Centre | Prime Retail Space to Let in Lambton, Germiston

84 m<sup>2</sup>

Located in the bustling 28 Degrees North Shopping Centre on Webber Road, Lambton, this spacious 84m² retail space offers a prime opportunity for your business. Situated in Shop 5, this spacious unit boasts ample natural light. The space is fitted with bathroom facilities and there's ample parking available for customers, ensuring a convenient shopping experience.

Gross Monthly Rental R29,400 Ex Vat Lease Period 60 months
Available From Immediately

| Floor Size m <sup>2</sup> | 84         | Security         | Yes |
|---------------------------|------------|------------------|-----|
| Parking Bays              | -          | Air Conditioning | Yes |
| Title                     | -          | Generator        | -   |
| Zoning                    | Commercial | Fibre            | -   |