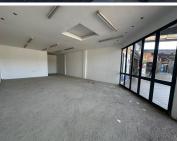

## 29,400 pm

28 Degrees North Shopping Centre | Prime Retail Space to Let in Lambton, Germiston

84 m<sup>2</sup>

Located in the bustling 28 Degrees North Shopping Centre on Webber Road, Lambton, this spacious 84m² retail space offers a prime opportunity for your business. Situated in Shop 5, this spacious unit boasts ample natural light. The space is fitted with bathroom facilities and there's ample parking available for customers, ensuring a convenient shopping experience.

The surrounding amenities are a major draw for potential tenants. With anchor tenants such as Pick n Pay, Nedbank, McDonald's, and Super Quick, the centre attracts high foot traffic, making it an ideal location for a variety of businesses. Operational costs average R4,500 per month, and the space is available at R350/m² excluding VAT and utilities, with an 8% annual escalation. A deposit of R140,000.00 is required, and the minimum lease term is five years.