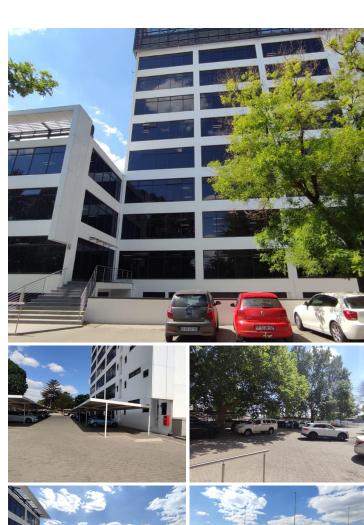

## 5,000 pm

Sami.G Office Square | Premium Office Space to Let in Germiston

13 m<sup>2</sup>

Sami.G Office Square is located in Rietfontein, Germiston. A second-floor office space measuring 13.44sqm is available to Let for immediate occupation.

This is a micro unit for two people which is spacious and has excellent natural light flowing throughout. There are shared kitchen and boardroom facilities. Rental is R5000 per month. One year lease with three months' notice. Prices exclude Vat. Sizes are approximate values. Parking is R390 per bay per month excluding Vat. Price includes electricity and water. Ops costs include servicing of air conditioners.