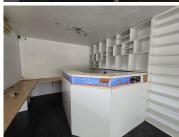

## 4,500 pm

Prime 268m² Commercial Space Available in Waterfall, Hillcrest

25 m<sup>2</sup>

Discover this spacious 268m² commercial unit available for lease in the sought-after area of Waterfall, Hillcrest. This versatile space is ideal for a variety of business operations, offering excellent visibility and convenience.

## **Property Features:**

Size: 268m² Rates: R753.00

Operating Costs: R300.00

Refuse: R52.75 Insurance: R29.25

Utilities: Billed as per consumption Deposit: 2 months' rental – R11,270.00

Prime Location - Waterfall, Hillcrest