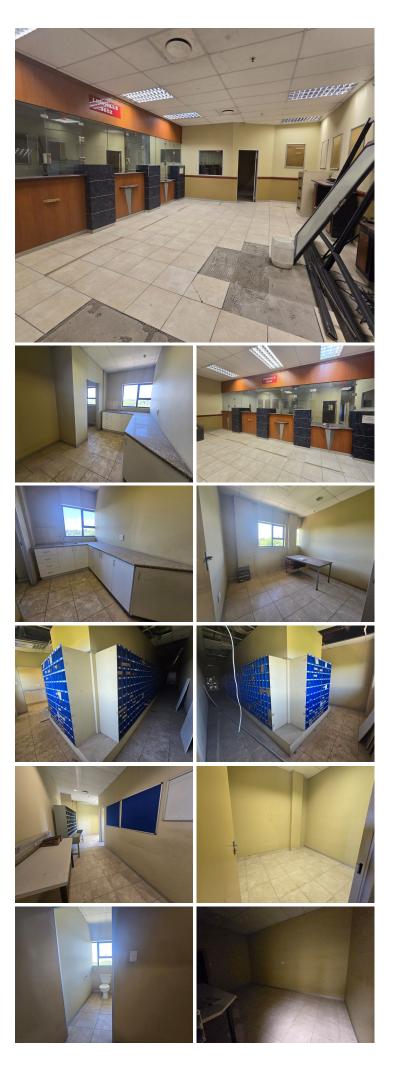

### 🔏 260 m²

Discover a well-appointed 260m<sup>2</sup> office space in the thriving commercial node of Waterfall, Hillcrest. This office offers a professional and secure environment, ideal for businesses seeking a prime location with excellent accessibility and modern conveniences.

#### Size: 260m<sup>2</sup>

Secure parking: R350 per bay per month Well-maintained office space in a sought-after business area Deposit: 2 months' exit rental with surety Admin fee: R3,000 plus first month's rental Minimum lease term: 1 year