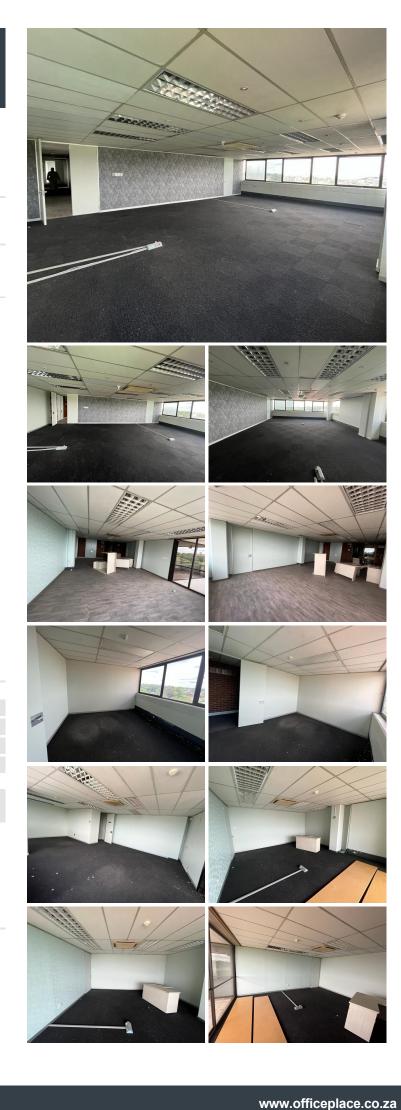

## 🔏 477 m<sup>2</sup>

Neat and spacious office component measuring 477sqm available immediately for occupation at R85/sqm therefore asking R40 545 per month plus VAT and utilities. The unit is well maintained with good natural lighting and air-conditioning.