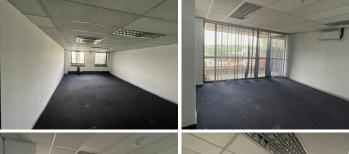

## 77,860 pm

Commercial space for rent in Auckland Park

916 m<sup>2</sup>

This commercial space would ideally suit a collage / training facility. Located in the heart of Auckland Park measuring 916sqm available immediately for occupation at R85/sqm therefore asking R77 860 per month plus VAT and utilities. Neat, fully air conditioned unit.

**Gross Monthly Rental** R77,860 Ex Vat **Lease Period** Negotiable **Available From** Negotiable

| Floor Size m <sup>2</sup> | 916             | Security         | Yes |
|---------------------------|-----------------|------------------|-----|
| Parking Bays              | -               | Air Conditioning | Yes |
| Title                     | Sectional Title | Generator        | -   |
| Zoning                    | Commercial      | Fibre            | -   |