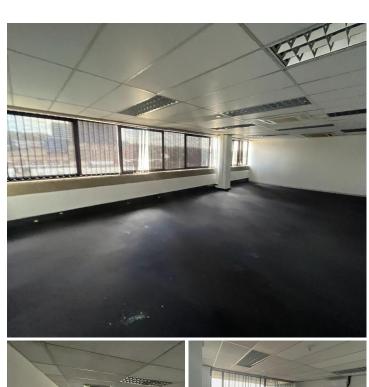

## 77,860 pm

Commercial space for rent in Auckland Park

916 m<sup>2</sup>

This commercial space would ideally suit a collage / training facility. Located in the heart of Auckland Park measuring 916sqm available immediately for occupation at R85/sqm therefore asking R77 860 per month plus VAT and utilities. Neat, fully air conditioned unit.

**Gross Monthly Rental** R77,860 Ex Vat **Lease Period** Negotiable **Available From** Negotiable

| Floor Size m <sup>2</sup> | 916             | Security         | Yes |
|---------------------------|-----------------|------------------|-----|
| Parking Bays              | -               | Air Conditioning | Yes |
| Title                     | Sectional Title | Generator        | -   |
| Zoning                    | Commercial      | Fibre            | -   |