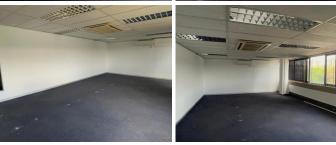

## 77,860 pm

Commercial space for rent in Auckland Park

916 m<sup>2</sup>

This commercial space would ideally suit a collage / training facility. Located in the heart of Auckland Park measuring 916sqm available immediately for occupation at R85/sqm therefore asking R77 860 per month plus VAT and utilities. Neat, fully air conditioned unit.

**Gross Monthly Rental** R77,860 Ex Vat **Lease Period** Negotiable **Available From** Negotiable

| Floor Size m <sup>2</sup> | 916             | Security         | Yes |
|---------------------------|-----------------|------------------|-----|
| Parking Bays              | -               | Air Conditioning | Yes |
| Title                     | Sectional Title | Generator        | -   |
| Zoning                    | Commercial      | Fibre            | -   |