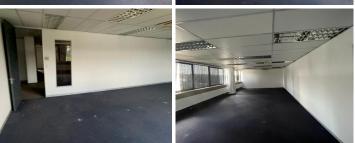

## 77,860 pm

Commercial space for rent in Auckland Park

916 m<sup>2</sup>

This commercial space would ideally suit a collage / training facility. Located in the heart of Auckland Park measuring 916sqm available immediately for occupation at R85/sqm therefore asking R77 860 per month plus VAT and utilities. Neat, fully air conditioned unit.

**Gross Monthly Rental** R77,860 Ex Vat **Lease Period** Negotiable **Available From** Negotiable

| Floor Size m <sup>2</sup> | 916             | Security         | Yes |
|---------------------------|-----------------|------------------|-----|
| Parking Bays              | -               | Air Conditioning | Yes |
| Title                     | Sectional Title | Generator        | -   |
| Zoning                    | Commercial      | Fibre            | -   |