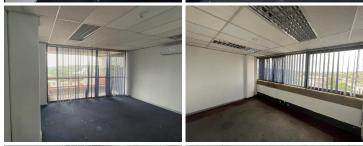

## 77,860 pm

Commercial space for rent in Auckland Park

916 m<sup>2</sup>

This commercial space would ideally suit a collage / training facility. Located in the heart of Auckland Park measuring 916sqm available immediately for occupation at R85/sqm therefore asking R77 860 per month plus VAT and utilities. Neat, fully air conditioned unit.

**Gross Monthly Rental** R77,860 Ex Vat **Lease Period** Negotiable **Available From** Negotiable

| Floor Size m <sup>2</sup> | 916             | Security         | Yes |
|---------------------------|-----------------|------------------|-----|
| Parking Bays              | -               | Air Conditioning | Yes |
| Title                     | Sectional Title | Generator        | -   |
| Zoning                    | Commercial      | Fibre            | -   |