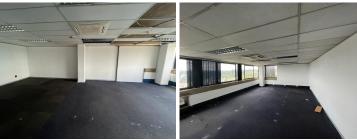

## 77,860 pm

Commercial space for rent in Auckland Park

916 m<sup>2</sup>

This commercial space would ideally suit a collage / training facility. Located in the heart of Auckland Park measuring 916sqm available immediately for occupation at R85/sqm therefore asking R77 860 per month plus VAT and utilities. Neat, fully air conditioned unit.

**Gross Monthly Rental** R77,860 Ex Vat **Lease Period** Negotiable **Available From** Negotiable

| Floor Size m <sup>2</sup> | 916             | Security         | Yes |
|---------------------------|-----------------|------------------|-----|
| Parking Bays              | -               | Air Conditioning | Yes |
| Title                     | Sectional Title | Generator        | -   |
| Zoning                    | Commercial      | Fibre            | -   |