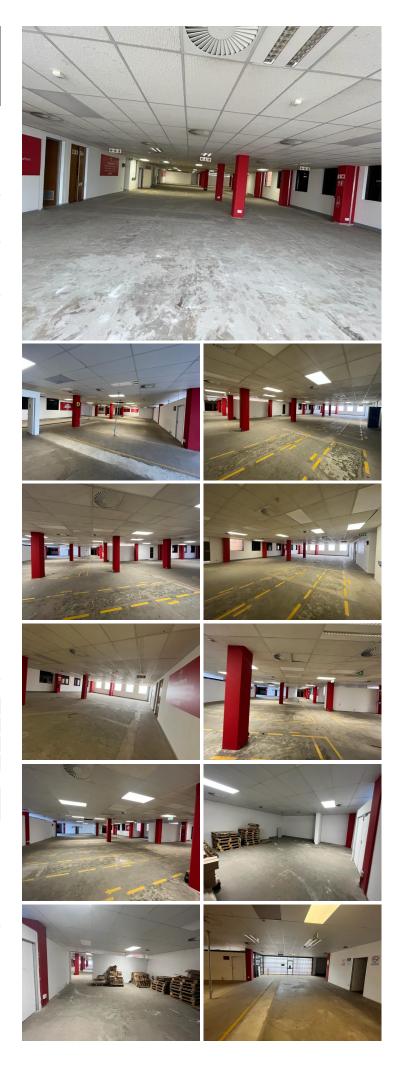

## 1131 m<sup>2</sup>

Retail / commercial space available to let in the heart of Auckland Park. This unit can easily be used a showroom / retail outlet and/or offices. The unit is located on the ground floor measuring 1,131sqm at R85/sqm therefore asking R96 135 per month plus VAT and utilities. Very neat premises with brilliant natural lighting flowing throughout the space.

#### **Gross Monthly Rental** Lease Period **Available From**

R96,135 Ex Vat Negotiable Negotiable

| Floor Size m <sup>2</sup> | 1131            | Security         | Yes |
|---------------------------|-----------------|------------------|-----|
| Parking Bays              | -               | Air Conditioning | -   |
| Title                     | Sectional Title | Generator        | -   |
| Zoning                    | Commercial      | Fibre            | -   |
|                           |                 |                  |     |