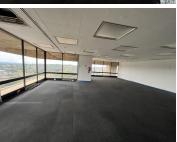

## 28,404 pm

A grade commercial space to let in Auckland Park

319 m<sup>2</sup>

This modern, immaculate commercial unit is well situated in a manicured and exquisite office building offering fantastic views from the 10th floor. Brilliant natural lighting flows throughout the space. Highly secure property located within close proximity to all main roads and highways.

The space measures 319.15sqm available immediately for occupation at R28 404.35 per month plus VAT and utilities. This is a metal box building.

Gross Monthly Rental R28,404 Ex Vat Lease Period Negotiable Available From Negotiable