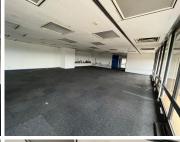

## 28,404 pm

A grade commercial space to let in Auckland Park

319 m<sup>2</sup>

This modern, immaculate commercial unit is well situated in a manicured and exquisite office building offering fantastic views from the 10th floor. Brilliant natural lighting flows throughout the space. Highly secure property located within close proximity to all main roads and highways.

The space measures 319.15sqm available immediately for occupation at R28 404.35 per month plus VAT and utilities. This is a metal box building.

Gross Monthly Rental R28,404 Ex Vat Lease Period Negotiable Available From Negotiable