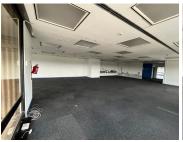

## 28,404 pm

A grade commercial space to let in Auckland Park

319 m<sup>2</sup>

This modern, immaculate commercial unit is well situated in a manicured and exquisite office building offering fantastic views from the 10th floor. Brilliant natural lighting flows throughout the space. Highly secure property located within close proximity to all main roads and highways.

The space measures 319.15sqm available immediately for occupation at R28 404.35 per month plus VAT and utilities. This is a metal box building.

Gross Monthly Rental R28,404 Ex Vat Lease Period Negotiable Available From Negotiable