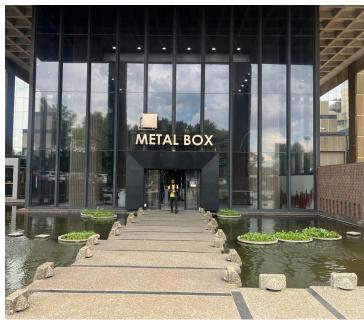

The space measures 319.15sqm available immediately for occupation at R28 404.35 per month plus VAT and utilities. This is a metal box building.

Gross Monthly Rental R28,404 Ex Vat Lease Period Negotiable Available From Negotiable