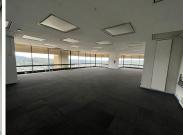

## 28,404 pm

A grade commercial space to let in Auckland Park

319 m<sup>2</sup>

This modern, immaculate commercial unit is well situated in a manicured and exquisite office building offering fantastic views from the 10th floor. Brilliant natural lighting flows throughout the space. Highly secure property located within close proximity to all main roads and highways.

The space measures 319.15sqm available immediately for occupation at R28 404.35 per month plus VAT and utilities. This is a metal box building.

Gross Monthly Rental R28,404 Ex Vat Lease Period Negotiable Available From Negotiable